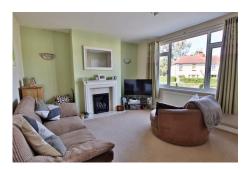

#### **Property Description**

Your chance is here to own a pretty three bedroom semi-detached family home located within the WR4 postcode.

This home has a good sized living room with a doorway leading through to the modern kitchen/diner, off the kitchen area there is also a utility lobby which also has doors leading from front garden to the rear garden.

EPC D - Council Tax Band B - Worcester Council

**Entrance Hall** 

**Living Room** - 13' 9" x 11' 9" (4.19m x 3.58m)

Kitchen/ Dining Room - 18' 2" x 9' 1" (5.54m x 2.77m)

**Utility Lobby** - 4' 5" x 10' 5" (1.35m x 3.17m)