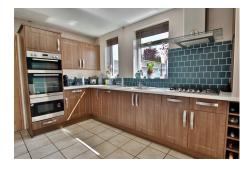

#### **Property Description**

Your chance is here to own a pretty three bedroom semi-detached family home located within the WR4 postcode.

This home has a good sized living room with a doorway leading through to the modern kitchen/diner, off the kitchen area there is also a utility lobby which also has doors leading from front garden to the rear garden.

EPC D - Council Tax Band B - Worcester Council

**Entrance Hall** 

**Living Room** - 13' 9" x 11' 9" (4.19m x 3.58m)

Kitchen/ Dining Room - 18' 2" x 9' 1" (5.54m x 2.77m)

**Utility Lobby** - 4' 5" x 10' 5" (1.35m x 3.17m)