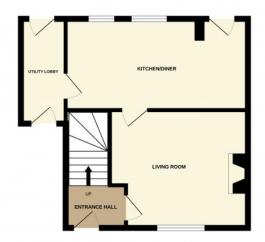

### **FloorPlans**

GROUND FLOOR 1ST FLOOR

Whist every attempt has been made to ensure the accuracy of the floorplan contained here, measurement of doors, vindows, rooms and any other tiems are approximate and no responsibility is taken for any error omission or mis-statement. This plan is for illustrative purposes only and should be used as such by any prospective purchaser. The services, systems and appliances shown have not been tested and no guarant as to their operability or efficiency can be given.

EPC D - Council Tax Band B - Worcester Council

**Entrance Hall** 

**Living Room** - 13' 9" x 11' 9" (4.19m x 3.58m)

Kitchen/ Dining Room - 18' 2" x 9' 1" (5.54m x 2.77m)

**Utility Lobby** - 4' 5" x 10' 5" (1.35m x 3.17m)