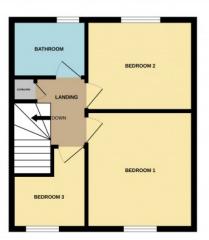

### **FloorPlans**

GROUND FLOOR 1ST FLOOR

Whist every attempt has been made to ensure the accuracy of the floorplan contained here, measurement of doors, vindows, rooms and any other tiems are approximate and no responsibility is taken for any error omission or mis-statement. This plan is for illustrative purposes only and should be used as such by any prospective purchaser. The services, systems and appliances shown have not been tested and no guarant as to their operability or efficiency can be given.

Bedroom 1 - 11' 9" x 9' 7" (3.58m x 2.92m)

**Bedroom 2** - 10' 3" x 9' 1" (3.12m x 2.77m)

**Bedroom 3** - 8' 7" x 8' 1"max (2.62m x 2.46m max)

#### **Family Bathroom**

**Agents Note** - Please note that a Buyers Fee of £480 including VAT is payable at the point of an offer being accepted to Shelton & Lines – for terms and conditions please see Shelton & Lines website under the Sales Tab and "Buyer's Info" page.