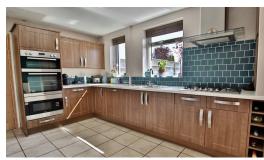

#### **Property Description**

Your chance is here to own a pretty three bedroom semi-detached family home located within the WR4 postcode.

This home has a good sized living room with a doorway leading through to the modern kitchen/diner, off the kitchen area there is also a utility lobby which also has doors leading from front garden to the rear garden.

EPC D - Council Tax Band B - Worcester Council

**Entrance Hall** 

**Living Room** - 13' 9" x 11' 9" (4.19m x 3.58m)

Kitchen/ Dining Room - 18' 2" x 9' 1" (5.54m x 2.77m)

**Utility Lobby** - 4' 5" x 10' 5" (1.35m x 3.17m)