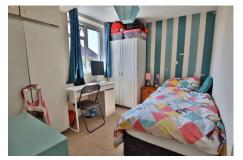

Bedroom 1 - 11' 9" x 9' 7" (3.58m x 2.92m)

**Bedroom 2** - 10' 3" x 9' 1" (3.12m x 2.77m)

**Bedroom 3** - 8' 7" x 8' 1"max (2.62m x 2.46m max)