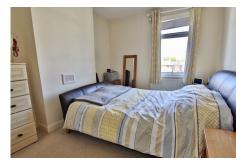

Bedroom 1 - 11' 9" x 9' 7" (3.58m x 2.92m)

**Bedroom 2** - 10' 3" x 9' 1" (3.12m x 2.77m)

**Bedroom 3** - 8' 7" x 8' 1"max (2.62m x 2.46m max)