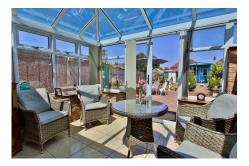

EPC Rating D - Council Tax Band C - Worcester Council

**Entrance hall** 

**Living Room** - 18' 9" x 11' 8" max (5.71m x 3.56m max)

**Conservatory** - 10' 7" x 9' 7" (3.23m x 2.92m)

**Kitchen** - 11' 9" max x 8' 8" (3.58m max x 2.64m)