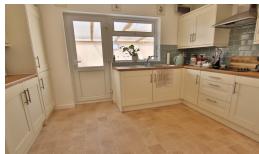

EPC Rating D - Council Tax Band C - Worcester Council

**Entrance hall** 

**Living Room** - 18' 9" x 11' 8" max (5.71m x 3.56m max)

**Conservatory** - 10' 7" x 9' 7" (3.23m x 2.92m)

**Kitchen** - 11' 9" max x 8' 8" (3.58m max x 2.64m)