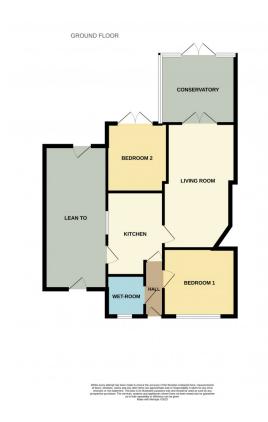

EPC Rating D - Council Tax Band C - Worcester Council

**Entrance hall** 

**Living Room** - 18' 9" x 11' 8" max (5.71m x 3.56m max)

**Conservatory** - 10' 7" x 9' 7" (3.23m x 2.92m)

**Kitchen** - 11' 9" max x 8' 8" (3.58m max x 2.64m)

**Lean To** - 20' 1" x 8' 9" (6.12m x 2.67m)

**Bedroom 1** - 10' 5" into bay x 10' 2" (3.17m into bay x 3.10m)

**Bedroom 2** - 9' 7" x 8' 8" (2.92m x 2.64m)

Wet-Room

**Agents Note** - Please note that a Buyers Fee of £480 including VAT is payable at the point of an offer being accepted to Shelton & Lines – for terms and conditions please see Shelton & Lines website under the Sales Tab and "Buyer's Info" page.