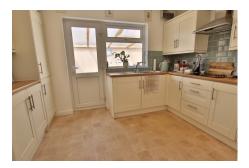

EPC Rating D - Council Tax Band C - Worcester Council

**Entrance hall** 

**Living Room** - 18' 9" x 11' 8" max (5.71m x 3.56m max)

**Conservatory** - 10' 7" x 9' 7" (3.23m x 2.92m)

**Kitchen** - 11' 9" max x 8' 8" (3.58m max x 2.64m)