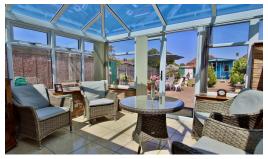

EPC Rating D - Council Tax Band C - Worcester Council

**Entrance hall** 

**Living Room** - 18' 9" x 11' 8" max (5.71m x 3.56m max)

**Conservatory** - 10' 7" x 9' 7" (3.23m x 2.92m)

**Kitchen** - 11' 9" max x 8' 8" (3.58m max x 2.64m)