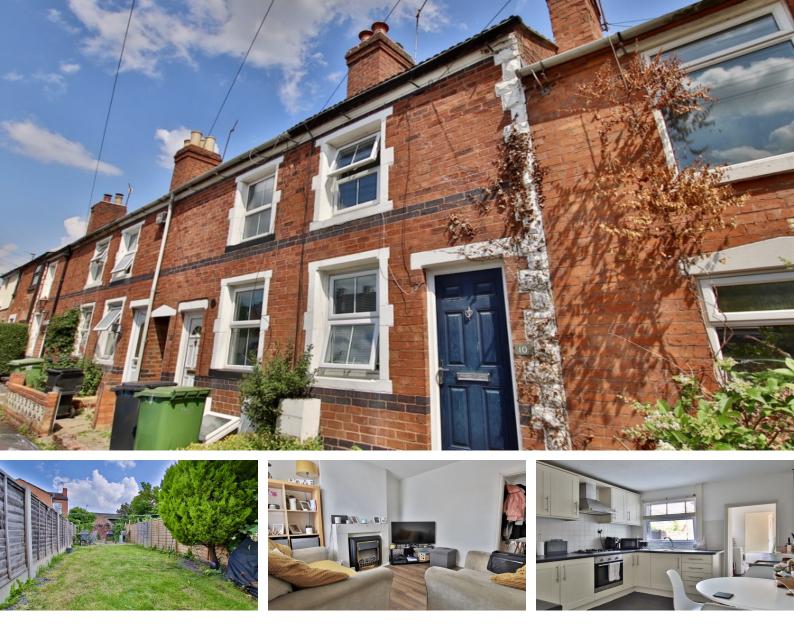

#### Bromsgrove Street, Barbourne, Worcester, WR3 8AR

## **Property Description**

A two bedroom, mid terraced home situated in Barbourne with all local amenities close by, and also within walking distance of the City Centre.

On the first floor there are two double bedrooms.