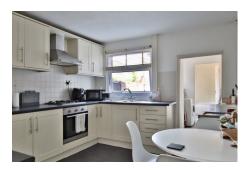

Council Tax Band B - Worcester Council

Living Room - 10' 4" x 9' 9" (3.15m x 2.97m)

Kitchen/Dining Room - 10' 4" x 11' 9" (3.15m x 3.58m)

Utility Area - 7' 6" x 5' 7" (2.29m x 1.70m)

**Downstairs Bathroom** 