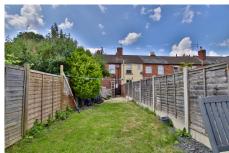

#### Ref: 26412310

The front door bring you directly into your lounge where a small inner hallway takes you into the modern kitchen/diner, also off the hallway is access to the cellar. To the rear of the kitchen/diner is the utility area which leads to the bathroom, the utility area also gives access to the rear garden.