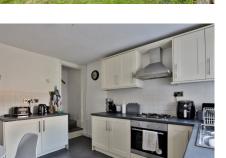

#### Ref: 26412310

The front door bring you directly into your lounge where a small inner hallway takes you into the modern kitchen/diner, also off the hallway is access to the cellar. To the rear of the kitchen/diner is the utility area which leads to the bathroom, the utility area also gives access to the rear garden.

Council Tax Band B - Worcester Council

Living Room - 10' 4" x 9' 9" (3.15m x 2.97m)

Kitchen/Dining Room - 10' 4" x 11' 9" (3.15m x 3.58m)

Utility Area - 7' 6" x 5' 7" (2.29m x 1.70m)

**Downstairs Bathroom** 