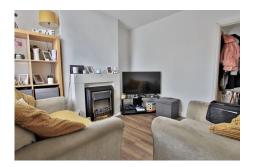

Council Tax Band B - Worcester Council

Living Room - 10' 4" x 9' 9" (3.15m x 2.97m)

Kitchen/Dining Room - 10' 4" x 11' 9" (3.15m x 3.58m)

Utility Area - 7' 6" x 5' 7" (2.29m x 1.70m)

**Downstairs Bathroom** 