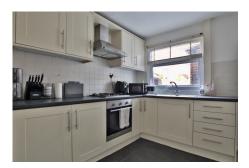

#### Ref: 26412310

The front door bring you directly into your lounge where a small inner hallway takes you into the modern kitchen/diner, also off the hallway is access to the cellar. To the rear of the kitchen/diner is the utility area which leads to the bathroom, the utility area also gives access to the rear garden.

Council Tax Band B - Worcester Council

Living Room - 10' 4" x 9' 9" (3.15m x 2.97m)

Kitchen/Dining Room - 10' 4" x 11' 9" (3.15m x 3.58m)

Utility Area - 7' 6" x 5' 7" (2.29m x 1.70m)

**Downstairs Bathroom** 