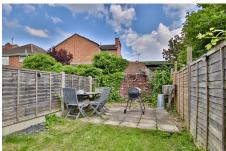

#### Bromsgrove Street, Barbourne, Worcester, WR3 8AR

# £189,950

#### Ref: 26412310

The front door bring you directly into your lounge where a small inner hallway takes you into the modern kitchen/diner, also off the hallway is access to the cellar. To the rear of the kitchen/diner is the utility area which leads to the bathroom, the utility area also gives access to the rear garden.

Telephone: 01905 616330 Email: info@sheltonandlines.co.uk 37 Droitwich Road,Worcester, WR3 7LG



### Gallery































## **Property Description**

A two bedroom, mid terraced home situated in Barbourne with all local amenities close by, and also within walking distance of the City Centre.

On the first floor there are two double bedrooms.

Council Tax Band B - Worcester Council

Living Room - 10' 4" x 9' 9" (3.15m x 2.97m)

Kitchen/Dining Room - 10' 4" x 11' 9" (3.15m x 3.58m)

Utility Area - 7' 6" x 5' 7" (2.29m x 1.70m)

**Downstairs Bathroom** 

Bedroom 1 - 10' 4" x 12' 0" (3.15m x 3.66m)

Bedroom 2 - 10' 4" x 9' 9" (3.15m x 2.97m)

**Agents Note** - Please note that a Buyers Fee of £480 including VAT is payable at the point of an offer being accepted to Shelton & Lines – for terms and conditions please see Shelton & Lines website under the Sales Tab and "Buyer's Info" page.

**