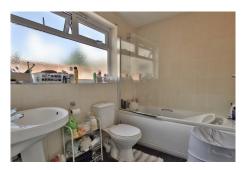

Council Tax Band B - Worcester Council

Living Room - 10' 4" x 9' 9" (3.15m x 2.97m)

Kitchen/Dining Room - 10' 4" x 11' 9" (3.15m x 3.58m)

Utility Area - 7' 6" x 5' 7" (2.29m x 1.70m)

**Downstairs Bathroom** 