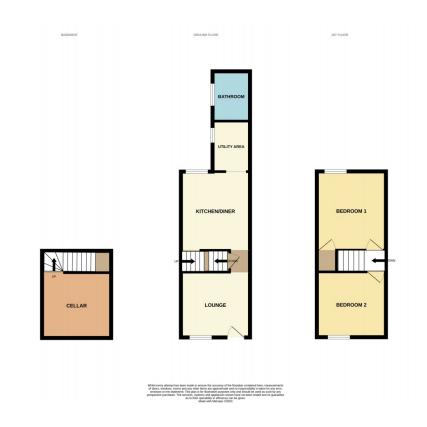

#### **FloorPlans**

Telephone: 01905 616330 Email: info@sheltonandlines.co.uk 37 Droitwich Road,Worcester, WR3 7LG

Council Tax Band B - Worcester Council

Living Room - 10' 4" x 9' 9" (3.15m x 2.97m)

Kitchen/Dining Room - 10' 4" x 11' 9" (3.15m x 3.58m)

Utility Area - 7' 6" x 5' 7" (2.29m x 1.70m)

**Downstairs Bathroom** 

Bedroom 1 - 10' 4" x 12' 0" (3.15m x 3.66m)

Bedroom 2 - 10' 4" x 9' 9" (3.15m x 2.97m)

**Agents Note** - Please note that a Buyers Fee of £480 including VAT is payable at the point of an offer being accepted to Shelton & Lines – for terms and conditions please see Shelton & Lines website under the Sales Tab and "Buyer's Info" page.