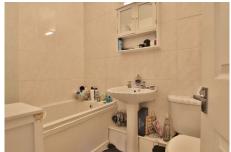

#### **Bathroom**

**Agents Note** - Agents Note - Please note that a Buyers Fee of £480 including VAT is payable at the point of an offer being accepted to Shelton & Lines – for terms and conditions please see Shelton & Lines website under the Sales Tab and "Buyer's Info" page.

### **Property Description**

The accommodation comprises entrance hall with built in storage cupboard, open plan living/kitchen area with double glazed windows to the rear and side aspect. The bathroom comprises a panelled bath, low level WC and wash hand basin. The main bedroom has a double glazed window and built in wardrobe. The property is heated by night storage heaters.