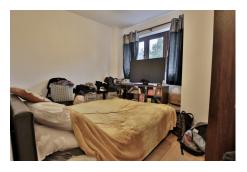

### **Property Description**

The accommodation comprises entrance hall with built in storage cupboard, open plan living/kitchen area with double glazed windows to the rear and side aspect. The bathroom comprises a panelled bath, low level WC and wash hand basin. The main bedroom has a double glazed window and built in wardrobe. The property is heated by night storage heaters.

#### **Entrance Hall**

**Living Area** - 15' 6" x 11' 6" (4.72m x 3.51m)

**Bedroom** - 10' 3" x 7' 4" (3.12m x 2.24m)