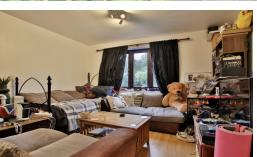

### **Property Description**

The accommodation comprises entrance hall with built in storage cupboard, open plan living/kitchen area with double glazed windows to the rear and side aspect. The bathroom comprises a panelled bath, low level WC and wash hand basin. The main bedroom has a double glazed window and built in wardrobe. The property is heated by night storage heaters.

#### **Entrance Hall**

**Living Area** - 15' 6" x 11' 6" (4.72m x 3.51m)

**Bedroom** - 10' 3" x 7' 4" (3.12m x 2.24m)