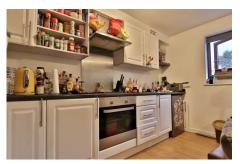

### **Property Description**

The accommodation comprises entrance hall with built in storage cupboard, open plan living/kitchen area with double glazed windows to the rear and side aspect. The bathroom comprises a panelled bath, low level WC and wash hand basin. The main bedroom has a double glazed window and built in wardrobe. The property is heated by night storage heaters.