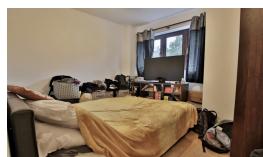

### **Property Description**

The accommodation comprises entrance hall with built in storage cupboard, open plan living/kitchen area with double glazed windows to the rear and side aspect. The bathroom comprises a panelled bath, low level WC and wash hand basin. The main bedroom has a double glazed window and built in wardrobe. The property is heated by night storage heaters.

#### **Entrance Hall**

**Living Area** - 15' 6" x 11' 6" (4.72m x 3.51m)

**Bedroom** - 10' 3" x 7' 4" (3.12m x 2.24m)