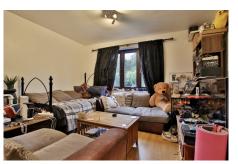

### **Property Description**

The accommodation comprises entrance hall with built in storage cupboard, open plan living/kitchen area with double glazed windows to the rear and side aspect. The bathroom comprises a panelled bath, low level WC and wash hand basin. The main bedroom has a double glazed window and built in wardrobe. The property is heated by night storage heaters.

#### **Entrance Hall**

**Living Area** - 15' 6" x 11' 6" (4.72m x 3.51m)

**Bedroom** - 10' 3" x 7' 4" (3.12m x 2.24m)