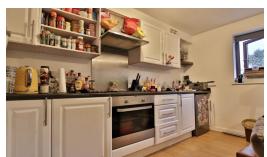

### **Property Description**

The accommodation comprises entrance hall with built in storage cupboard, open plan living/kitchen area with double glazed windows to the rear and side aspect. The bathroom comprises a panelled bath, low level WC and wash hand basin. The main bedroom has a double glazed window and built in wardrobe. The property is heated by night storage heaters.