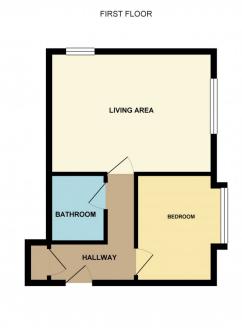

### **FloorPlans**

White early attempt has been made to ensure the accuracy of the floorplan contained here, measurements of doors, worders, rooms and any other forms are approximate and no responsibility to laken for any enror, crisision or mis-attement. This plan is for illustrate purposes only and broad to said a sub-out by any prospective purchaser. The services, systems and applicances shown have not been losted and no guarantee as to their operability or discourse can be profitted.

#### **Entrance Hall**

**Living Area** - 15' 6" x 11' 6" (4.72m x 3.51m)

**Bedroom** - 10' 3" x 7' 4" (3.12m x 2.24m)