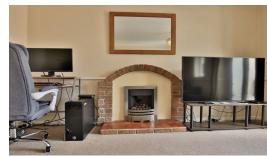

**Kitchen** - 5' 7" x 13' 3" (1.70m x 4.04m)

**Living Room** - 12' 1" x 18' 10" (3.68m x 5.74m)

**Conservatory** - 12' 1" x 9' 2" (3.68m x 2.79m)

**Bedroom One** - 12' 0" x 10' 0" (3.66m x 3.05m)

**Bedroom Two** - 9' 0" x 6' 11" (2.74m x 2.11m)