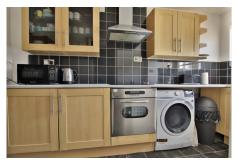

## **Property Description**

The property which is close to excellent schools and range of local amenities, briefly comprises; Entrance Hall, Modern Kitchen, Living Room & Conservatory.

On the First Floor there are two Good Sized Bedrooms and a Modern Shower Room.

**Kitchen** - 5' 7" x 13' 3" (1.70m x 4.04m)

**Living Room** - 12' 1" x 18' 10" (3.68m x 5.74m)

**Conservatory** - 12' 1" x 9' 2" (3.68m x 2.79m)

**Bedroom One** - 12' 0" x 10' 0" (3.66m x 3.05m)

**Bedroom Two** - 9' 0" x 6' 11" (2.74m x 2.11m)