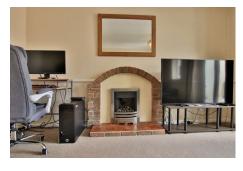

**Kitchen** - 5' 7" x 13' 3" (1.70m x 4.04m)

**Living Room** - 12' 1" x 18' 10" (3.68m x 5.74m)

**Conservatory** - 12' 1" x 9' 2" (3.68m x 2.79m)

**Bedroom One** - 12' 0" x 10' 0" (3.66m x 3.05m)

**Bedroom Two** - 9' 0" x 6' 11" (2.74m x 2.11m)