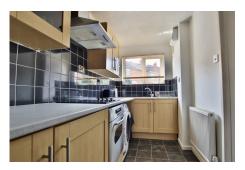

## **Property Description**

The property which is close to excellent schools and range of local amenities, briefly comprises; Entrance Hall, Modern Kitchen, Living Room & Conservatory.

On the First Floor there are two Good Sized Bedrooms and a Modern Shower Room.

**Kitchen** - 5' 7" x 13' 3" (1.70m x 4.04m)

**Living Room** - 12' 1" x 18' 10" (3.68m x 5.74m)

**Conservatory** - 12' 1" x 9' 2" (3.68m x 2.79m)

**Bedroom One** - 12' 0" x 10' 0" (3.66m x 3.05m)

**Bedroom Two** - 9' 0" x 6' 11" (2.74m x 2.11m)