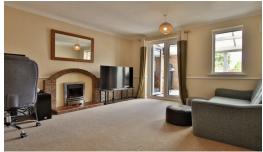

**Kitchen** - 5' 7" x 13' 3" (1.70m x 4.04m)

**Living Room** - 12' 1" x 18' 10" (3.68m x 5.74m)

**Conservatory** - 12' 1" x 9' 2" (3.68m x 2.79m)

**Bedroom One** - 12' 0" x 10' 0" (3.66m x 3.05m)

**Bedroom Two** - 9' 0" x 6' 11" (2.74m x 2.11m)