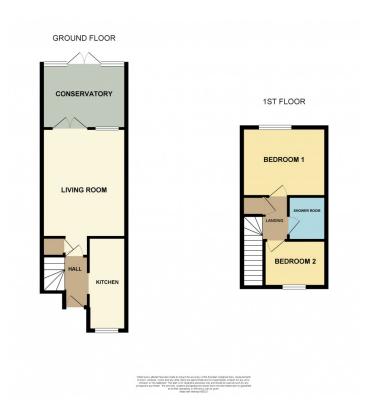

**Kitchen** - 5' 7" x 13' 3" (1.70m x 4.04m)

**Living Room** - 12' 1" x 18' 10" (3.68m x 5.74m)

**Conservatory** - 12' 1" x 9' 2" (3.68m x 2.79m)

**Bedroom One** - 12' 0" x 10' 0" (3.66m x 3.05m)

**Bedroom Two** - 9' 0" x 6' 11" (2.74m x 2.11m)