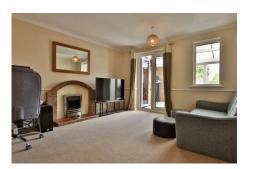

**Kitchen** - 5' 7" x 13' 3" (1.70m x 4.04m)

**Living Room** - 12' 1" x 18' 10" (3.68m x 5.74m)

**Conservatory** - 12' 1" x 9' 2" (3.68m x 2.79m)

**Bedroom One** - 12' 0" x 10' 0" (3.66m x 3.05m)

**Bedroom Two** - 9' 0" x 6' 11" (2.74m x 2.11m)