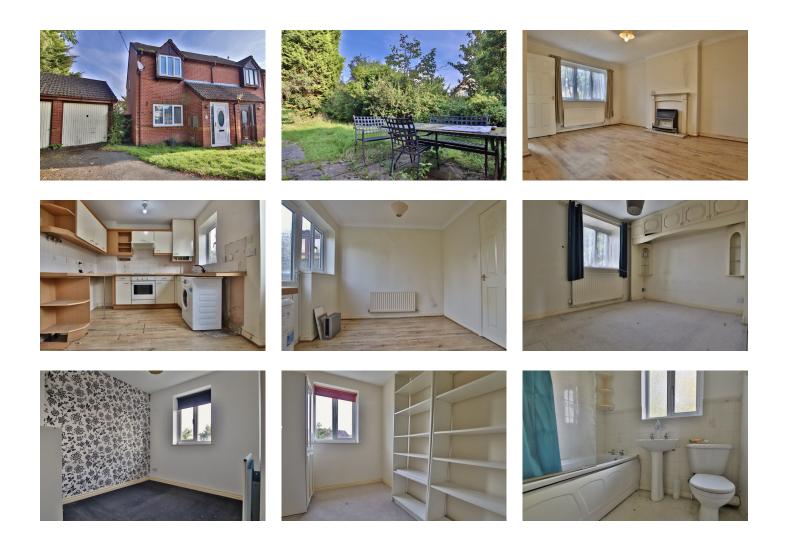

## Gallery

# **Property Description**

Situated in the corner of a cul de sac is this three bedroom, semi detached family home.

On the first floor there are three bedrooms and a family bathroom.

Externally there is off road parking and a garage, the rear garden also has a side access and door to the garage.

#### Entrance Hall

Living Room - 14' 8" x 14' 4" max (4.47m x 4.37m max)

Kitchen/Diner - 14' 4" x 9' 3" (4.37m x 2.82m)

Bedroom 1 - 12' 9" max x 9' 6" (3.89m max x 2.90m)

Bedroom 2 - 8' 6" x 8' 1" (2.59m x 2.46m)

Bedroom 3 - 8' 9" x 6' 5" (2.67m x 1.96m)

#### Bathroom

**Agents Note** - Please note that a Buyers Fee of £480 including VAT is payable at the point of an offer being accepted to Shelton & Lines – for terms and conditions please see Shelton & Lines website under the Sales Tab and "Buyer's Info" page.