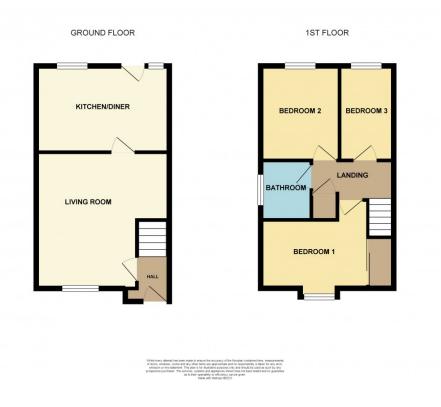

### **FloorPlans**

Telephone: 01905 616330 Email: info@sheltonandlines.co.uk 37 Droitwich Road,Worcester, WR3 7LG

#### Entrance Hall

Living Room - 14' 8" x 14' 4" max (4.47m x 4.37m max)

Kitchen/Diner - 14' 4" x 9' 3" (4.37m x 2.82m)

Bedroom 1 - 12' 9" max x 9' 6" (3.89m max x 2.90m)

Bedroom 2 - 8' 6" x 8' 1" (2.59m x 2.46m)

Bedroom 3 - 8' 9" x 6' 5" (2.67m x 1.96m)