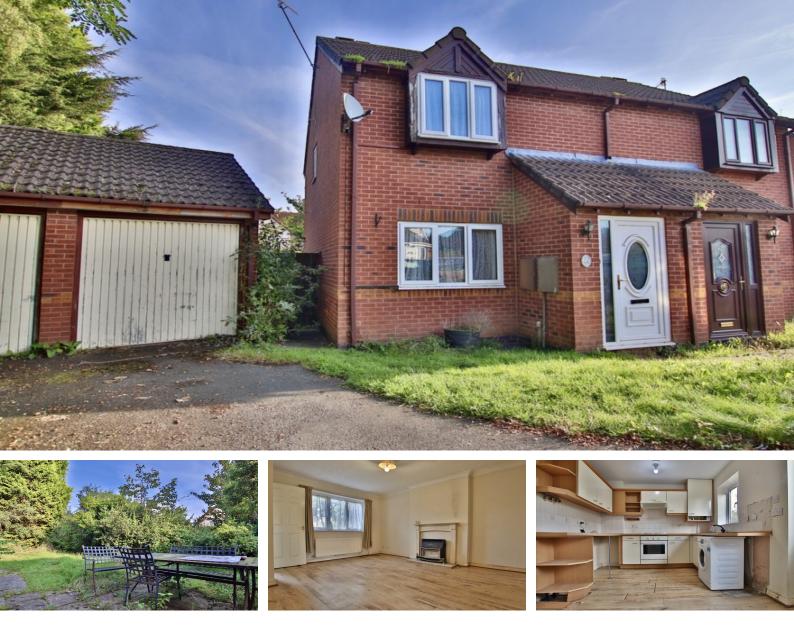

### Spring Meadow, Lyppard Hanford, Worcester, WR4 0HF

# £180,000

# **Property Description**

Situated in the corner of a cul de sac is this three bedroom, semi detached family home.

On the first floor there are three bedrooms and a family bathroom.

Externally there is off road parking and a garage, the rear garden also has a side access and door to the garage.

#### Entrance Hall

Living Room - 14' 8" x 14' 4" max (4.47m x 4.37m max)

Kitchen/Diner - 14' 4" x 9' 3" (4.37m x 2.82m)

Bedroom 1 - 12' 9" max x 9' 6" (3.89m max x 2.90m)

Bedroom 2 - 8' 6" x 8' 1" (2.59m x 2.46m)