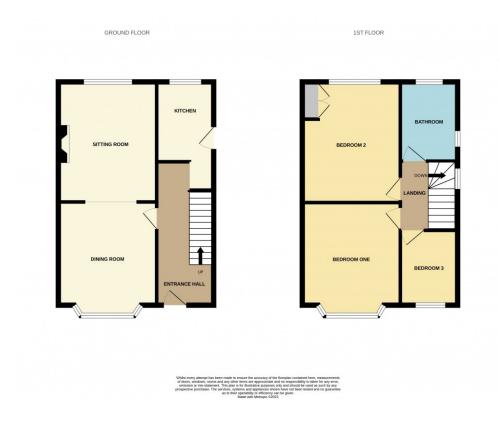

### **FloorPlans**

#### Entrance Hall

Lounge Area - 13' 4" x 10' 7" (4.06m x 3.23m)

Dining Area - 13' 4" x 10' 7" (4.06m x 3.23m)

Kitchen - 9' 2" min x 6' 0" (2.79m min x 1.83m)

Bedroom 1 - 13' 3" x 10' 7" (4.04m x 3.23m)

Bedroom 2 - 13' 4" x 10' 7" (4.06m x 3.23m)

Bedroom 3 - 8' 2" x 6' 2" (2.49m x 1.88m)

#### Family Bathroom

**Agents Note** - Please note that a Buyers Fee of £480 including VAT is payable at the point of an offer being accepted to Shelton & Lines – for terms and conditions please see Shelton & Lines website under the Sales Tab and "Buyer's Info" page.