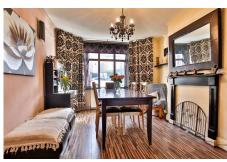

# **Property Description**

The spacious entrance hall allows access to the first floor, as well as the lounge/dining room and kitchen.

The dining room is located at the front of the house and opens up to the lounge area, which has stunning views over Worcester's skyline. The kitchen also faces the rear of the property and provides side access to the back garden.

#### Entrance Hall

Lounge Area - 13' 4" x 10' 7" (4.06m x 3.23m)

Dining Area - 13' 4" x 10' 7" (4.06m x 3.23m)

Kitchen - 9' 2" min x 6' 0" (2.79m min x 1.83m)

Bedroom 1 - 13' 3" x 10' 7" (4.04m x 3.23m)

Bedroom 2 - 13' 4" x 10' 7" (4.06m x 3.23m)