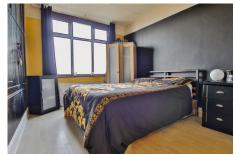

On the first floor, there are three bedrooms and a family bathroom.

The rear garden is split over multiple levels, with the upper seating area offering views towards the Cathedral.

Council Tax Band C - Worcester Council

#### Entrance Hall

Lounge Area - 13' 4" x 10' 7" (4.06m x 3.23m)

Dining Area - 13' 4" x 10' 7" (4.06m x 3.23m)

Kitchen - 9' 2" min x 6' 0" (2.79m min x 1.83m)

Bedroom 1 - 13' 3" x 10' 7" (4.04m x 3.23m)

Bedroom 2 - 13' 4" x 10' 7" (4.06m x 3.23m)