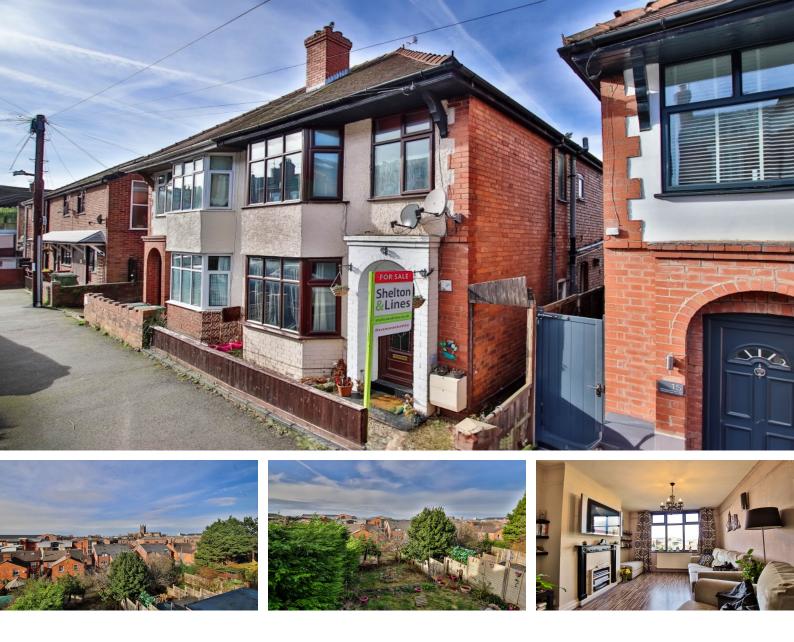

### Woolhope Road, Battenhall, Worcester, WR5 2AR

### Ref: 26846778

This is a great opportunity to purchase a charming, traditional, bay fronted semi-detached family home with three bedrooms, situated in the popular Battenhall area. The property is conveniently located close to Worcester City centre, local schools, amenities, and major transportation links. It offers breathtaking views of the Cathedral and the City.

## Gallery

# **Property Description**

The spacious entrance hall allows access to the first floor, as well as the lounge/dining room and kitchen.

The dining room is located at the front of the house and opens up to the lounge area, which has stunning views over Worcester's skyline. The kitchen also faces the rear of the property and provides side access to the back garden.

On the first floor, there are three bedrooms and a family bathroom.

The rear garden is split over multiple levels, with the upper seating area offering views towards the Cathedral.

Council Tax Band C - Worcester Council

#### Entrance Hall

Lounge Area - 13' 4" x 10' 7" (4.06m x 3.23m)

Dining Area - 13' 4" x 10' 7" (4.06m x 3.23m)

Kitchen - 9' 2" min x 6' 0" (2.79m min x 1.83m)

Bedroom 1 - 13' 3" x 10' 7" (4.04m x 3.23m)

Bedroom 2 - 13' 4" x 10' 7" (4.06m x 3.23m)