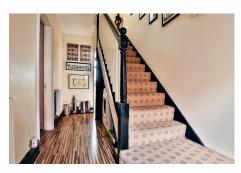

# **Property Description**

The spacious entrance hall allows access to the first floor, as well as the lounge/dining room and kitchen.

The dining room is located at the front of the house and opens up to the lounge area, which has stunning views over Worcester's skyline. The kitchen also faces the rear of the property and provides side access to the back garden.