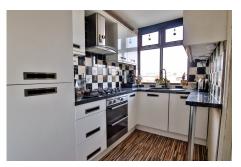

# **Property Description**

The spacious entrance hall allows access to the first floor, as well as the lounge/dining room and kitchen.

The dining room is located at the front of the house and opens up to the lounge area, which has stunning views over Worcester's skyline. The kitchen also faces the rear of the property and provides side access to the back garden.

#### Entrance Hall

Lounge Area - 13' 4" x 10' 7" (4.06m x 3.23m)

Dining Area - 13' 4" x 10' 7" (4.06m x 3.23m)

Kitchen - 9' 2" min x 6' 0" (2.79m min x 1.83m)

Bedroom 1 - 13' 3" x 10' 7" (4.04m x 3.23m)

Bedroom 2 - 13' 4" x 10' 7" (4.06m x 3.23m)