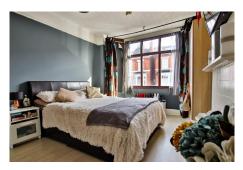

On the first floor, there are three bedrooms and a family bathroom.

The rear garden is split over multiple levels, with the upper seating area offering views towards the Cathedral.

Council Tax Band C - Worcester Council

#### Entrance Hall

Lounge Area - 13' 4" x 10' 7" (4.06m x 3.23m)

Dining Area - 13' 4" x 10' 7" (4.06m x 3.23m)

Kitchen - 9' 2" min x 6' 0" (2.79m min x 1.83m)

Bedroom 1 - 13' 3" x 10' 7" (4.04m x 3.23m)

Bedroom 2 - 13' 4" x 10' 7" (4.06m x 3.23m)