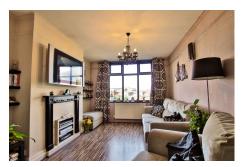

# **Property Description**

The spacious entrance hall allows access to the first floor, as well as the lounge/dining room and kitchen.

The dining room is located at the front of the house and opens up to the lounge area, which has stunning views over Worcester's skyline. The kitchen also faces the rear of the property and provides side access to the back garden.

#### Entrance Hall

Lounge Area - 13' 4" x 10' 7" (4.06m x 3.23m)

Dining Area - 13' 4" x 10' 7" (4.06m x 3.23m)

Kitchen - 9' 2" min x 6' 0" (2.79m min x 1.83m)

Bedroom 1 - 13' 3" x 10' 7" (4.04m x 3.23m)

Bedroom 2 - 13' 4" x 10' 7" (4.06m x 3.23m)