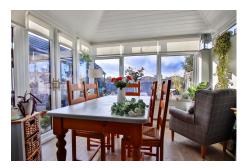

# £295,000

Ref: 26942122

The property features a spacious entrance hall leading to a living room, and a light dining area to the rear of the property. The modern kitchen provides access to the rear garden through an enclosed driveway.

### Entrance Hall

Living Area - 16' 11" x 10' 9" (5.16m x 3.28m)

Dining Area - 10' 4" x 7' 8" (3.15m x 2.34m)

Kitchen - 8' 9" x 7' 3" (2.67m x 2.21m)

Bedroom 1 - 11' 4" x 10' 9" (3.45m x 3.28m)

Bedroom 2 - 8' 9" x 8' 5" (2.67m x 2.57m)