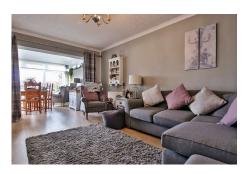

# £295,000

Ref: 26942122

The property features a spacious entrance hall leading to a living room, and a light dining area to the rear of the property. The modern kitchen provides access to the rear garden through an enclosed driveway.

### Entrance Hall

Living Area - 16' 11" x 10' 9" (5.16m x 3.28m)

Dining Area - 10' 4" x 7' 8" (3.15m x 2.34m)

Kitchen - 8' 9" x 7' 3" (2.67m x 2.21m)

Bedroom 1 - 11' 4" x 10' 9" (3.45m x 3.28m)

Bedroom 2 - 8' 9" x 8' 5" (2.67m x 2.57m)