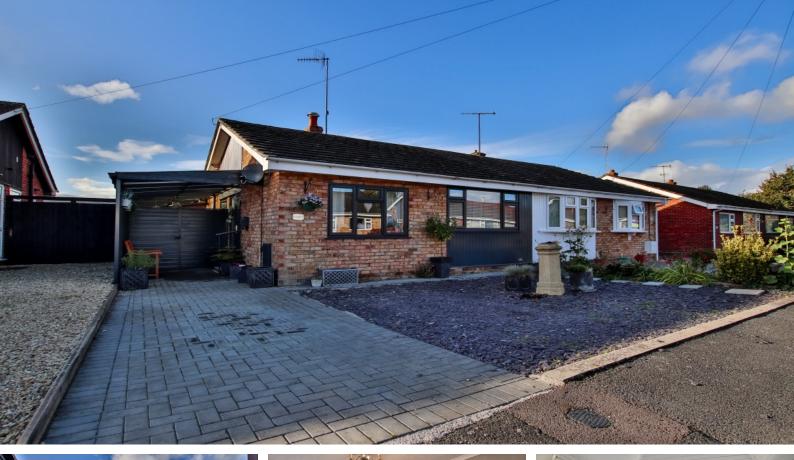

### Marion Close, Northwick, Worcester, WR3 7LP

# **Property Description**

This charming semi-detached bungalow is situated in the peaceful cul-de-sac of Northwick, a highly sought after area.

The bungalow further comprises of two bedrooms and a superb modern-shower room. Further amenities include double-glazed windows, gas central heating, a carport, garage and enclosed rear garden that look over the allotments behind.

#### Garage and Carport

**Agents Note** - Please note that a Buyers Fee of £480 including VAT is payable at the point of an offer being accepted to Shelton & Lines – for terms and conditions please see Shelton & Lines website under the Sales Tab and "Buyer's Info" page.