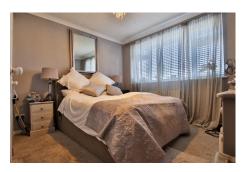

### Entrance Hall

Living Area - 16' 11" x 10' 9" (5.16m x 3.28m)

Dining Area - 10' 4" x 7' 8" (3.15m x 2.34m)

Kitchen - 8' 9" x 7' 3" (2.67m x 2.21m)

Bedroom 1 - 11' 4" x 10' 9" (3.45m x 3.28m)

Bedroom 2 - 8' 9" x 8' 5" (2.67m x 2.57m)