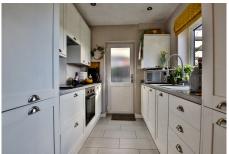

### Entrance Hall

Living Area - 16' 11" x 10' 9" (5.16m x 3.28m)

Dining Area - 10' 4" x 7' 8" (3.15m x 2.34m)

Kitchen - 8' 9" x 7' 3" (2.67m x 2.21m)

Bedroom 1 - 11' 4" x 10' 9" (3.45m x 3.28m)

Bedroom 2 - 8' 9" x 8' 5" (2.67m x 2.57m)