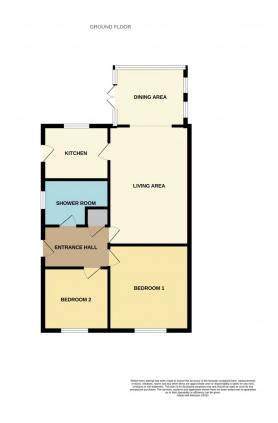

### Entrance Hall

Living Area - 16' 11" x 10' 9" (5.16m x 3.28m)

Dining Area - 10' 4" x 7' 8" (3.15m x 2.34m)

Kitchen - 8' 9" x 7' 3" (2.67m x 2.21m)

Bedroom 1 - 11' 4" x 10' 9" (3.45m x 3.28m)

Bedroom 2 - 8' 9" x 8' 5" (2.67m x 2.57m)

## **FloorPlans**

Telephone: 01905 616330 Email: info@sheltonandlines.co.uk 37 Droitwich Road,Worcester, WR3 7LG