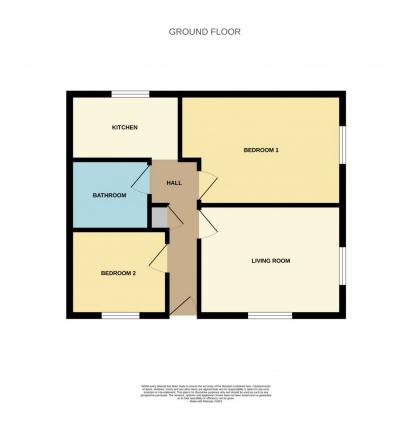

#### **FloorPlans**

**Entrance Hall** 

Living Room - 12' 6" x 9' 7" (3.81m x 2.92m)

Kitchen - 9' 7" x 5' 9" (2.92m x 1.75m)

Bedroom 1 - 14' 2" max x 9' 8" (4.32m max x 2.95m)

Bedroom 2 - 8' 11" x 7' 2" (2.72m x 2.18m)