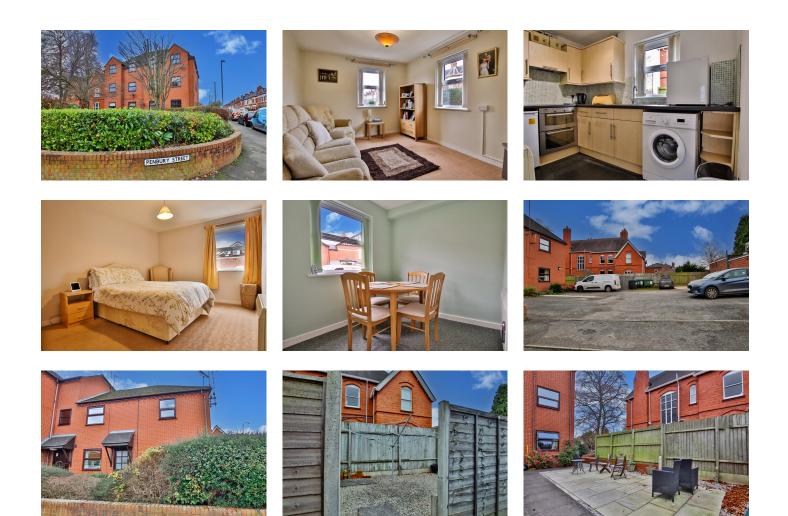

### Gallery

## **Property Description**

With its own private entrance, this two-bedroom maisonette boasts a living room with dual aspect windows to the front and side, a contemporary kitchen, a large double bedroom, and a good-sized single room that could be used as an office or bedroom. The property also features a bathroom and electric heating throughout.

Externally, there is a communal seating area, drying area, and residents' parking.

Lease - Currently 69 years remaining

Ground Rent £50 per annum - Service Charge £600 per annum

Council Tax Band B - Worcester Council