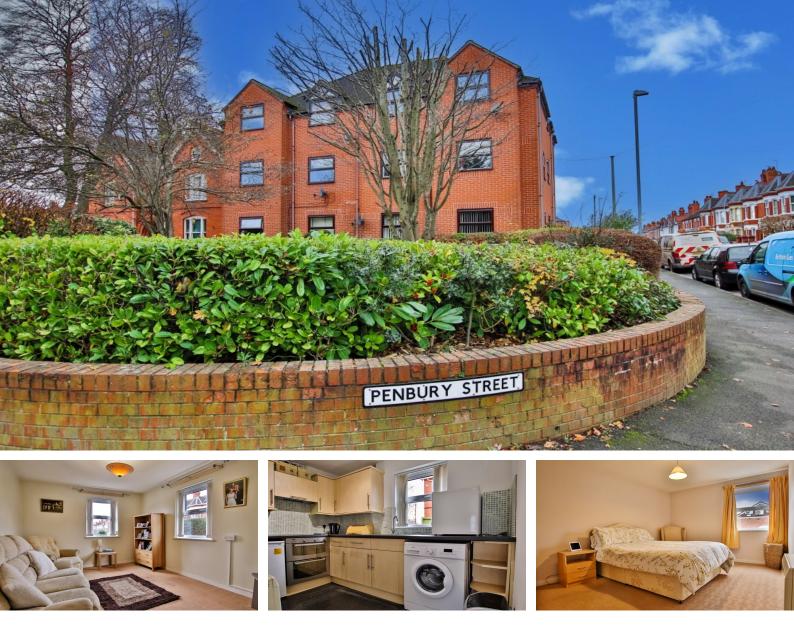

#### Penbury Street, Barbourne, Worcester, WR3 7JD

## **Property Description**

With its own private entrance, this two-bedroom maisonette boasts a living room with dual aspect windows to the front and side, a contemporary kitchen, a large double bedroom, and a good-sized single room that could be used as an office or bedroom. The property also features a bathroom and electric heating throughout.

Externally, there is a communal seating area, drying area, and residents' parking.

Lease - Currently 69 years remaining

Ground Rent £50 per annum - Service Charge £600 per annum

Council Tax Band B - Worcester Council

**Entrance Hall** 

Living Room - 12' 6" x 9' 7" (3.81m x 2.92m)

Kitchen - 9' 7" x 5' 9" (2.92m x 1.75m)

Bedroom 1 - 14' 2" max x 9' 8" (4.32m max x 2.95m)

Bedroom 2 - 8' 11" x 7' 2" (2.72m x 2.18m)