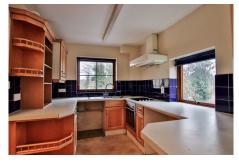

### **Property Description**

A spacious and well-lit living room, which measures 17 feet and features three windows, is located at the front of the apartment, overlooking the canal. The kitchen is positioned to the rear and has dual aspect windows, offering views to the side and rear of the building.

#### **Entrance Hall**

**Living Room** - 17' 6" x 11' 3" (5.33m x 3.43m)

**Kitchen** - 10' 1" x 7' 9" (3.07m x 2.36m)

Bedroom 1 - 11' 3" x 10' 3" (3.43m x 3.12m)

Bedroom 2 - 10' 1" x 7' 6" max (3.07m x 2.29m max)