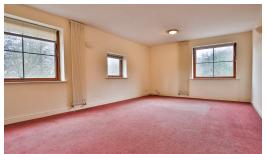

### **Property Description**

A spacious and well-lit living room, which measures 17 feet and features three windows, is located at the front of the apartment, overlooking the canal. The kitchen is positioned to the rear and has dual aspect windows, offering views to the side and rear of the building.