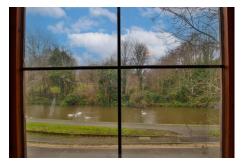

### **Property Description**

A spacious and well-lit living room, which measures 17 feet and features three windows, is located at the front of the apartment, overlooking the canal. The kitchen is positioned to the rear and has dual aspect windows, offering views to the side and rear of the building.

The apartment features a fantastic double bedroom, which also overlooks the canal, and a large single bedroom. A bathroom is also present.

To the rear of the building is a parking area that can accommodate one car.