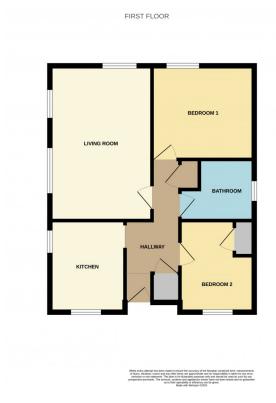

#### **Entrance Hall**

**Living Room** - 17' 6" x 11' 3" (5.33m x 3.43m)

**Kitchen** - 10' 1" x 7' 9" (3.07m x 2.36m)

Bedroom 1 - 11' 3" x 10' 3" (3.43m x 3.12m)

Bedroom 2 - 10' 1" x 7' 6" max (3.07m x 2.29m max)