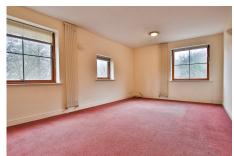

### **Property Description**

A spacious and well-lit living room, which measures 17 feet and features three windows, is located at the front of the apartment, overlooking the canal. The kitchen is positioned to the rear and has dual aspect windows, offering views to the side and rear of the building.

#### **Entrance Hall**

**Living Room** - 17' 6" x 11' 3" (5.33m x 3.43m)

**Kitchen** - 10' 1" x 7' 9" (3.07m x 2.36m)

Bedroom 1 - 11' 3" x 10' 3" (3.43m x 3.12m)

Bedroom 2 - 10' 1" x 7' 6" max (3.07m x 2.29m max)