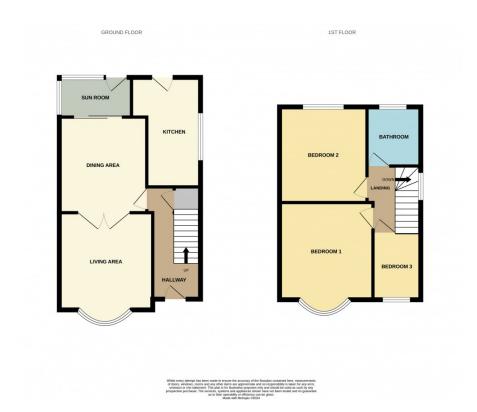

## **FloorPlans**

Telephone: 01905 616330

Email: info@sheltonandlines.co.uk 37 Droitwich Road,Worcester, WR3 7LG

#### **Entrance Hall**

Living Area - 14' 2" max x 11' 4" (4.32m max x 3.45m)

**Dining Area** - 11' 7" x 10' 7" (3.53m x 3.23m)

**Sun Room** - 8' 9" x 4' 10" (2.67m x 1.47m)

**Kitchen** - 13' 3" x 6' 6" (4.04m x 1.98m)

**Bedroom 1** - 14' 2" x 11' 5" (4.32m x 3.48m)

**Bedroom 2** - 11' 8" x 10' 7" (3.56m x 3.23m)

**Bedroom 3** - 8' 1" x 5' 9" (2.46m x 1.75m)

**Family Bathroom** 