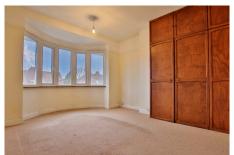

**Bedroom 1** - 14' 2" x 11' 5" (4.32m x 3.48m)

**Bedroom 2** - 11' 8" x 10' 7" (3.56m x 3.23m)

**Bedroom 3** - 8' 1" x 5' 9" (2.46m x 1.75m)

**Family Bathroom** 