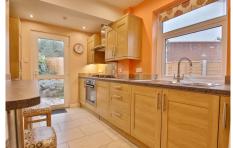

# Colin Road, Claines, Worcester, WR3 7DB

Ref: 27076215

Offers in Excess of £350,000

On the ground floor, there is a Living/Dining Room that can be separated by double doors or opened up for larger gatherings. The Dining area leads through to a small Sun Room, which is perfect for relaxing with a couple of chairs and also leads to the rear garden. The modern fitted Kitchen also has a door leading to the rear garden.

#### **Entrance Hall**

Living Area - 14' 2" max x 11' 4" (4.32m max x 3.45m)

**Dining Area** - 11' 7" x 10' 7" (3.53m x 3.23m)

**Sun Room** - 8' 9" x 4' 10" (2.67m x 1.47m)

**Kitchen** - 13' 3" x 6' 6" (4.04m x 1.98m)