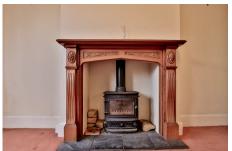

#### **Entrance Hall**

Living Area - 14' 2" max x 11' 4" (4.32m max x 3.45m)

**Dining Area** - 11' 7" x 10' 7" (3.53m x 3.23m)

**Sun Room** - 8' 9" x 4' 10" (2.67m x 1.47m)

**Kitchen** - 13' 3" x 6' 6" (4.04m x 1.98m)