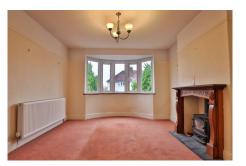

# Colin Road, Claines, Worcester, WR3 7DB

Ref: 27076215

Offers in Excess of £350,000

On the ground floor, there is a Living/Dining Room that can be separated by double doors or opened up for larger gatherings. The Dining area leads through to a small Sun Room, which is perfect for relaxing with a couple of chairs and also leads to the rear garden. The modern fitted Kitchen also has a door leading to the rear garden.

#### **Entrance Hall**

Living Area - 14' 2" max x 11' 4" (4.32m max x 3.45m)

**Dining Area** - 11' 7" x 10' 7" (3.53m x 3.23m)

**Sun Room** - 8' 9" x 4' 10" (2.67m x 1.47m)

**Kitchen** - 13' 3" x 6' 6" (4.04m x 1.98m)