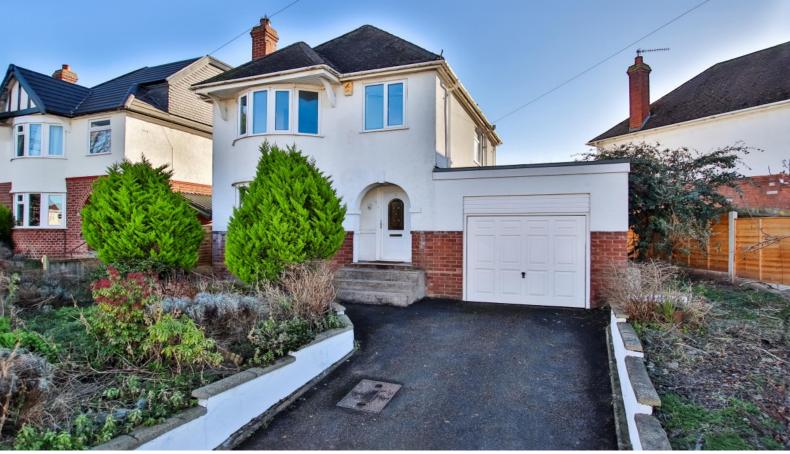

# Colin Road, Claines, Worcester, WR3 7DB

Ref: 27076215

Offers in Excess of £350,000

On the ground floor, there is a Living/Dining Room that can be separated by double doors or opened up for larger gatherings. The Dining area leads through to a small Sun Room, which is perfect for relaxing with a couple of chairs and also leads to the rear garden. The modern fitted Kitchen also has a door leading to the rear garden.

### **Property Description**

This is a three-bedroom detached family home located in Claines that is available with NO ONWARD CHAIN.

Upstairs, there are three bedrooms and a family bathroom.

Externally, there is a garden area at the front with a driveway leading to the garage, and at the rear, the garden is currently low maintenance.

#### Garage

**Agents Note** - Please note that a Buyers Fee of £480 including VAT is payable at the point of an offer being accepted to Shelton & Lines – for terms and conditions please see Shelton & Lines website under the Sales Tab and "Buyer's Info" page.