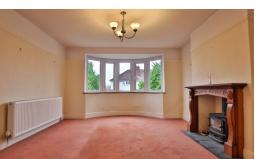

# Colin Road, Claines, Worcester, WR3 7DB

Ref: 27076215

Offers in Excess of £350,000

On the ground floor, there is a Living/Dining Room that can be separated by double doors or opened up for larger gatherings. The Dining area leads through to a small Sun Room, which is perfect for relaxing with a couple of chairs and also leads to the rear garden. The modern fitted Kitchen also has a door leading to the rear garden.

#### **Entrance Hall**

Living Area - 14' 2" max x 11' 4" (4.32m max x 3.45m)

**Dining Area** - 11' 7" x 10' 7" (3.53m x 3.23m)

**Sun Room** - 8' 9" x 4' 10" (2.67m x 1.47m)

**Kitchen** - 13' 3" x 6' 6" (4.04m x 1.98m)