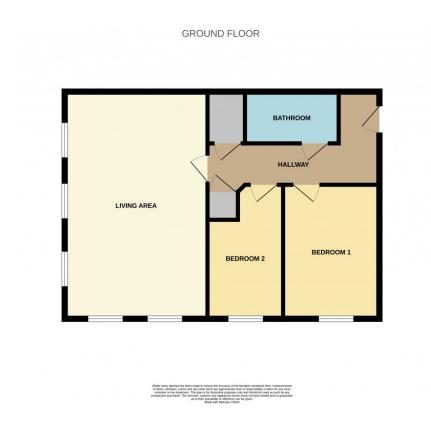

## **FloorPlans**

980 Years Remaining On Lease

Service Charge £1,376.64 every 6 months.

Ground Rent £100 per annum.

Council Tax Band B - Worcester Council

**Entrance Hall** 

Open Plan Living Area - 21' 7" x 13' 7" (6.58m x 4.14m)

Bedroom 1 - 12' 9" x 9' 2" (3.89m x 2.79m)

Bedroom 2 - 12' 9" max x 7' 2" (3.89m max x 2.18m)