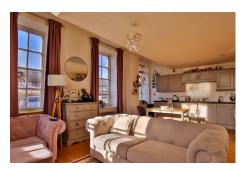

Bedroom 1 - 12' 9" x 9' 2" (3.89m x 2.79m)

Bedroom 2 - 12' 9" max x 7' 2" (3.89m max x 2.18m)