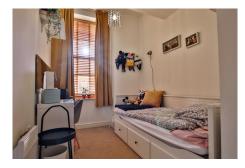

Bedroom 1 - 12' 9" x 9' 2" (3.89m x 2.79m)

Bedroom 2 - 12' 9" max x 7' 2" (3.89m max x 2.18m)