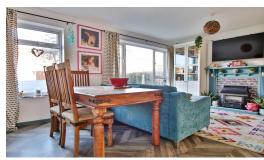

### **Property Description**

As you step inside, you'll be greeted by a large hallway that leads to the kitchen, lounge, sitting room, fourth bedroom, and wet room. The sitting room features a cozy fireplace, while the lounge overlooks the beautiful garden - perfect for children to play in.

Council Tax band C - Worcester Council

**Entrance Hall** 

**Living Room** - 15' 6" x 10' 2" (4.72m x 3.10m)

**Living Room (Annexe)** - 15' 6" x 10' 0" (4.72m x 3.05m)

**Kitchen** - 11' 4" x 7' 0" (3.45m x 2.13m)