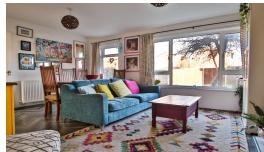

### **Property Description**

As you step inside, you'll be greeted by a large hallway that leads to the kitchen, lounge, sitting room, fourth bedroom, and wet room. The sitting room features a cozy fireplace, while the lounge overlooks the beautiful garden - perfect for children to play in.

Council Tax band C - Worcester Council

**Entrance Hall** 

**Living Room** - 15' 6" x 10' 2" (4.72m x 3.10m)

**Living Room (Annexe)** - 15' 6" x 10' 0" (4.72m x 3.05m)

**Kitchen** - 11' 4" x 7' 0" (3.45m x 2.13m)