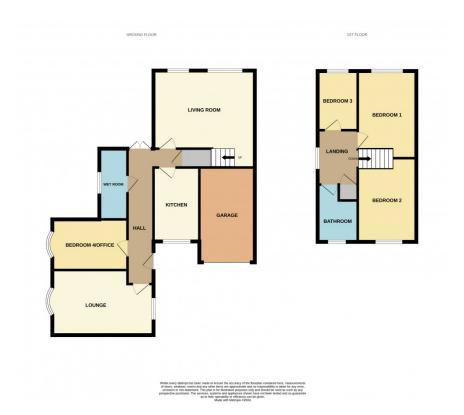

Council Tax band C - Worcester Council

**Entrance Hall** 

**Living Room** - 15' 6" x 10' 2" (4.72m x 3.10m)

**Living Room (Annexe)** - 15' 6" x 10' 0" (4.72m x 3.05m)

**Kitchen** - 11' 4" x 7' 0" (3.45m x 2.13m)

**Bedroom 4 / Office** - 11' 4" x 7' 9" (3.45m x 2.36m)

**Wet Room** 

Bedroom 1 - 12' 3" x 9' 0" (3.73m x 2.74m)

**Bedroom 2** - 11' 6" x 9' 0" (3.51m x 2.74m)

**Bedroom 3** - 9' 1" x 6' 2" (2.77m x 1.88m)