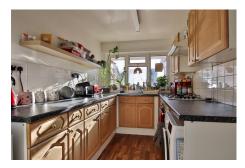

Council Tax band C - Worcester Council

**Entrance Hall** 

**Living Room** - 15' 6" x 10' 2" (4.72m x 3.10m)

**Living Room (Annexe)** - 15' 6" x 10' 0" (4.72m x 3.05m)

**Kitchen** - 11' 4" x 7' 0" (3.45m x 2.13m)