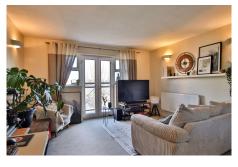

## **Property Description**

The property comprises of a security entry system to the communal reception hall, a private reception hall, a double bedroom, a bathroom, a sitting room with a Juliet balcony, and a fitted kitchen.

Council Tax Band B - Worcester Council

**Entrance Hall** 

Living Room - 13' 2" x 12' 5" (4.01m x 3.78m)

Kitchen - 9' 0" x 7' 0" (2.74m x 2.13m)

Bedroom - 10' 0" x 9' 11" (3.05m x 3.02m)

Bathroom

**Agents Note** - Please note that a Buyers Fee of £480 including VAT is payable at the point of an offer being accepted to Shelton & Lines – for terms and conditions please see Shelton & Lines website under the Sales Tab and "Buyer's Info" page.