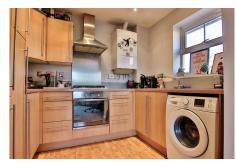

## **Property Description**

The property comprises of a security entry system to the communal reception hall, a private reception hall, a double bedroom, a bathroom, a sitting room with a Juliet balcony, and a fitted kitchen.

Council Tax Band B - Worcester Council

**Entrance Hall** 

Living Room - 13' 2" x 12' 5" (4.01m x 3.78m)

Kitchen - 9' 0" x 7' 0" (2.74m x 2.13m)

Bedroom - 10' 0" x 9' 11" (3.05m x 3.02m)

Bathroom

**Agents Note** - Please note that a Buyers Fee of £480 including VAT is payable at the point of an offer being accepted to Shelton & Lines – for terms and conditions please see Shelton & Lines website under the Sales Tab and "Buyer's Info" page.