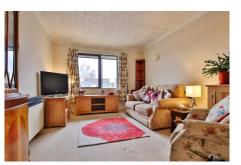

## **Property Description**

The accommodation comprises of an entrance hall, a sitting/dining room, a kitchen, a double bedroom and a bathroom. Other benefits include lift access, residential parking, stunning communal gardens, relaxing lounge areas, an on-site manager, electric heating and double glazing.

Over 60's

Lease: 125 years from 1987

Service Charge £2,143.56

Ground Rent - £429.30

**Entrance Hall** 

**Living Room** - 15' 4" x 10' 7" (4.67m x 3.23m)

Kitchen Area - 7' 3" x 5' 4" (2.21m x 1.63m)

**Bedroom** - 12' 1" x 8' 5" (3.68m x 2.57m)