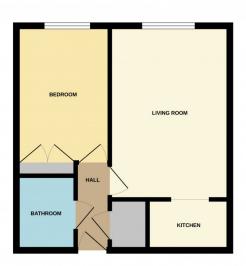

## **FloorPlans**

FIRST FLOOR

Whilst every alteringt has been made to ensure the accuracy of the floorplain centained here, neasuremen of doors, windown, corns and any other terms are appraisined and no responsibility is taken for any error censistion or min-statement. This plan is the flustrative purposes only and should be used as such by any prospective purchaser. The services, systems and appliances above have not been tested and no guarant

Over 60's

Lease: 125 years from 1987

Service Charge £2,143.56

Ground Rent - £429.30

**Entrance Hall** 

**Living Room** - 15' 4" x 10' 7" (4.67m x 3.23m)

Kitchen Area - 7' 3" x 5' 4" (2.21m x 1.63m)

**Bedroom** - 12' 1" x 8' 5" (3.68m x 2.57m)