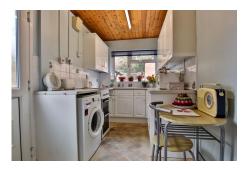

## **Property Description**

Downstairs, there are two reception rooms. The bay-fronted living room faces the front of the property, while the dining room overlooks the rear garden, with the benefit of patio doors leading outside. The kitchen also faces the rear, with a doorway leading to the side access and also to the rear garden.