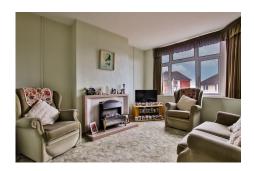

## **Property Description**

Downstairs, there are two reception rooms. The bay-fronted living room faces the front of the property, while the dining room overlooks the rear garden, with the benefit of patio doors leading outside. The kitchen also faces the rear, with a doorway leading to the side access and also to the rear garden.