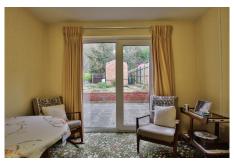

## **Property Description**

Downstairs, there are two reception rooms. The bay-fronted living room faces the front of the property, while the dining room overlooks the rear garden, with the benefit of patio doors leading outside. The kitchen also faces the rear, with a doorway leading to the side access and also to the rear garden.