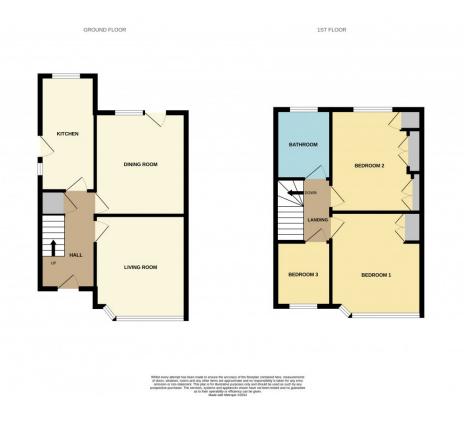

Council Tax Band C - Worcester Council

Entrance Hall Living Room - 12' 2" x 10' 9" (3.71m x 3.28m) Dining Room - 12' 1" x 10' 8" (3.68m x 3.25m) Kitchen - 13' 6" x 6' 7" (4.11m x 2.01m) Bedroom 1 - 12' 2" x 10' 9" (3.71m x 3.28m) Bedroom 2 - 12' 10" x 9' 6" (3.91m x 2.90m) Bedroom 3 - 7' 7" x 6' 6" (2.31m x 1.98m)

### **FloorPlans**