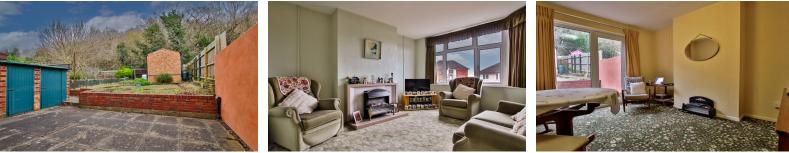

### Gallery

## **Property Description**

Downstairs, there are two reception rooms. The bay-fronted living room faces the front of the property, while the dining room overlooks the rear garden, with the benefit of patio doors leading outside. The kitchen also faces the rear, with a doorway leading to the side access and also to the rear garden.

Upstairs, there are two double bedrooms and a single room, along with a family bathroom.

The frontage of the property is low maintenance and could possibly be converted into off-road parking. The rear of the property has a good-sized patio area and a raised area too. At the back of the garden, there is a garage, which is ideal for storage purposes.