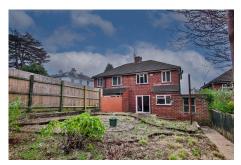

Upstairs, there are two double bedrooms and a single room, along with a family bathroom.

The frontage of the property is low maintenance and could possibly be converted into off-road parking. The rear of the property has a good-sized patio area and a raised area too. At the back of the garden, there is a garage, which is ideal for storage purposes.