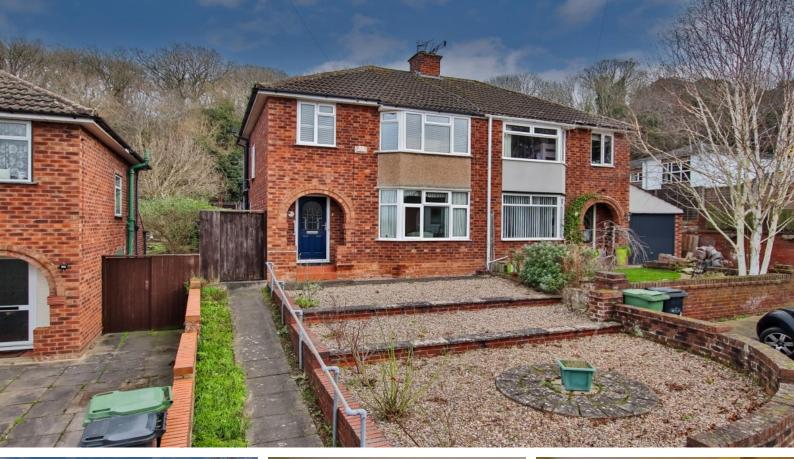

#### Perry Wood Close, Worcester, WR5 1EJ

#### Ref: 27187710

Located at the end of a peaceful Cul-De-Sac, is a semi-detached family home with three bedrooms, built in the mid-1950s and offered with NO ONWARD CHAIN.

Upstairs, there are two double bedrooms and a single room, along with a family bathroom.

The frontage of the property is low maintenance and could possibly be converted into off-road parking. The rear of the property has a good-sized patio area and a raised area too. At the back of the garden, there is a garage, which is ideal for storage purposes.