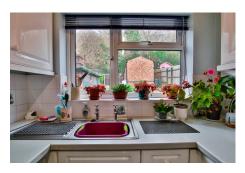

## **Property Description**

Downstairs, there are two reception rooms. The bay-fronted living room faces the front of the property, while the dining room overlooks the rear garden, with the benefit of patio doors leading outside. The kitchen also faces the rear, with a doorway leading to the side access and also to the rear garden.