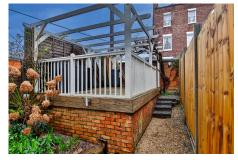

The modern kitchen provides access to the rear garden, which is low-maintenance and features a raised decking area that could be utilised for off-street parking or a relaxing spot to unwind.

Moving upstairs, you will find two double bedrooms, a bathroom, and a doorway leading to a staircase to the attic/storage room, which could potentially be used as an office space.