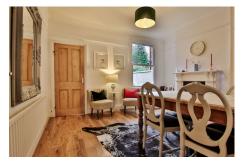

## **Property Description**

The property boasts two bedrooms and is beautifully presented, giving a warm and welcoming feel as you enter. The cozy living room is located at the front of the house and features a bay window and a charming fireplace. Further down the entrance hall, you will find the dining room, which also has a fireplace and leads to both the kitchen and a usable cellar.