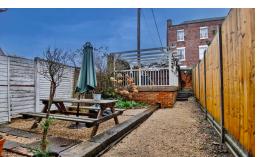

The modern kitchen provides access to the rear garden, which is low-maintenance and features a raised decking area that could be utilised for off-street parking or a relaxing spot to unwind.

Moving upstairs, you will find two double bedrooms, a bathroom, and a doorway leading to a staircase to the attic/storage room, which could potentially be used as an office space.