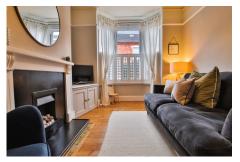

## **Property Description**

The property boasts two bedrooms and is beautifully presented, giving a warm and welcoming feel as you enter. The cozy living room is located at the front of the house and features a bay window and a charming fireplace. Further down the entrance hall, you will find the dining room, which also has a fireplace and leads to both the kitchen and a usable cellar.