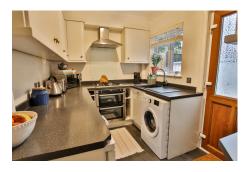

The modern kitchen provides access to the rear garden, which is low-maintenance and features a raised decking area that could be utilised for off-street parking or a relaxing spot to unwind.

Moving upstairs, you will find two double bedrooms, a bathroom, and a doorway leading to a staircase to the attic/storage room, which could potentially be used as an office space.

Council Tax Band B - Worcester Council

**Entrance Hall** 

**Living Room** - 13' 3" into bay x 9' 6" (4.04m into bay x 2.90m)

**Dining Room** - 13' 11" x 11' 2" (4.24m x 3.40m)

**Kitchen** - 9' 5" x 7' 0" (2.87m x 2.13m)