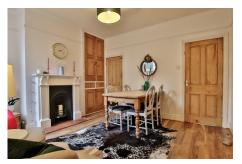

## **Property Description**

The property boasts two bedrooms and is beautifully presented, giving a warm and welcoming feel as you enter. The cozy living room is located at the front of the house and features a bay window and a charming fireplace. Further down the entrance hall, you will find the dining room, which also has a fireplace and leads to both the kitchen and a usable cellar.