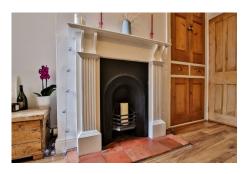

## **Property Description**

The property boasts two bedrooms and is beautifully presented, giving a warm and welcoming feel as you enter. The cozy living room is located at the front of the house and features a bay window and a charming fireplace. Further down the entrance hall, you will find the dining room, which also has a fireplace and leads to both the kitchen and a usable cellar.

Council Tax Band B - Worcester Council

**Entrance Hall** 

**Living Room** - 13' 3" into bay x 9' 6" (4.04m into bay x 2.90m)

**Dining Room** - 13' 11" x 11' 2" (4.24m x 3.40m)

**Kitchen** - 9' 5" x 7' 0" (2.87m x 2.13m)