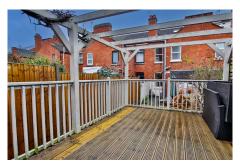

The modern kitchen provides access to the rear garden, which is low-maintenance and features a raised decking area that could be utilised for off-street parking or a relaxing spot to unwind.

Moving upstairs, you will find two double bedrooms, a bathroom, and a doorway leading to a staircase to the attic/storage room, which could potentially be used as an office space.