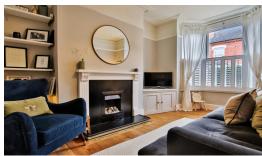

## **Property Description**

The property boasts two bedrooms and is beautifully presented, giving a warm and welcoming feel as you enter. The cozy living room is located at the front of the house and features a bay window and a charming fireplace. Further down the entrance hall, you will find the dining room, which also has a fireplace and leads to both the kitchen and a usable cellar.