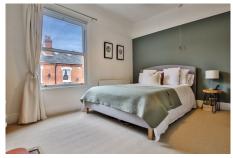

The modern kitchen provides access to the rear garden, which is low-maintenance and features a raised decking area that could be utilised for off-street parking or a relaxing spot to unwind.

Moving upstairs, you will find two double bedrooms, a bathroom, and a doorway leading to a staircase to the attic/storage room, which could potentially be used as an office space.

**Bedroom 1** - 13' 0" x 11' 2" (3.96m x 3.40m)

**Bedroom 2** - 11' 2" x 9' 7" (3.40m x 2.92m)

**Separate Bathroom** 

**Cellar (Two Sections)** - 13' 1" x 7' 9" (3.99m x 2.36m) and 7' 7" x 4' 5" (2.31m x 1.35m)