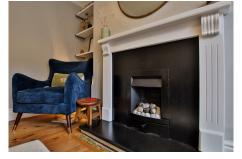

## **Property Description**

The property boasts two bedrooms and is beautifully presented, giving a warm and welcoming feel as you enter. The cozy living room is located at the front of the house and features a bay window and a charming fireplace. Further down the entrance hall, you will find the dining room, which also has a fireplace and leads to both the kitchen and a usable cellar.