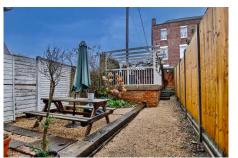

The modern kitchen provides access to the rear garden, which is low-maintenance and features a raised decking area that could be utilised for off-street parking or a relaxing spot to unwind.

Moving upstairs, you will find two double bedrooms, a bathroom, and a doorway leading to a staircase to the attic/storage room, which could potentially be used as an office space.