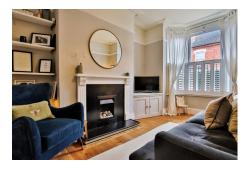

## **Property Description**

The property boasts two bedrooms and is beautifully presented, giving a warm and welcoming feel as you enter. The cozy living room is located at the front of the house and features a bay window and a charming fireplace. Further down the entrance hall, you will find the dining room, which also has a fireplace and leads to both the kitchen and a usable cellar.