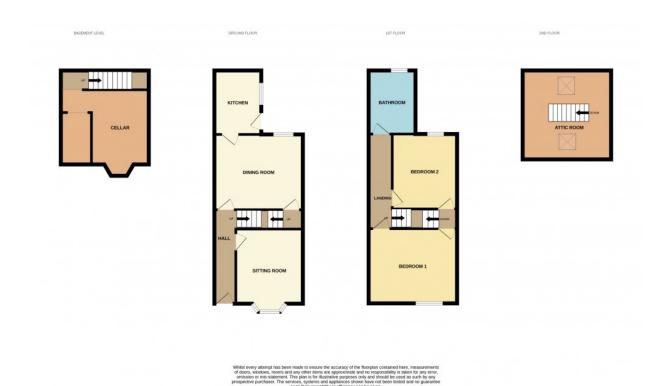

Council Tax Band B - Worcester Council

**Entrance Hall** 

**Living Room** - 13' 3" into bay x 9' 6" (4.04m into bay x 2.90m)

**Dining Room** - 13' 11" x 11' 2" (4.24m x 3.40m)

**Kitchen** - 9' 5" x 7' 0" (2.87m x 2.13m)

**Bedroom 1** - 13' 0" x 11' 2" (3.96m x 3.40m)

**Bedroom 2** - 11' 2" x 9' 7" (3.40m x 2.92m)

**Separate Bathroom** 

**Cellar (Two Sections)** - 13' 1" x 7' 9" (3.99m x 2.36m) and 7' 7" x 4' 5" (2.31m x 1.35m)

**Attic Room** - 13' 6" x 13' 2" (4.11m x 4.01m)

**Agents Note** - Please note that a Buyers Fee of £480 including VAT is payable at the point of an offer being accepted to Shelton & Lines – for terms and conditions please see Shelton & Lines website under the Sales Tab and "Buyer's Info" page.