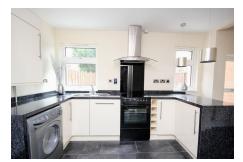

#### Ref: 27286888

LET AGREED- - A recently decorated unfurnished traditional style semi detached house situated within a popular residential area conveniently placed for local facilities and transport links. Benefitting from gas fired central heating and double glazing the accommodation comprises; Reception Hall, Sitting Room, Dining Kitchen with a range of integrated appliances, Three Bedrooms and Bathroom with shower. Outside; Gravelled Front Garden and excellent sized Lawned Rear Garden. Viewing Is Recommended. EPC RATING - C73. COUNCIL TAX BAND - B- AVAILABLE IMMEDIATELY

Ground Floor Sitting Room Kitchen / Diner First Floor Bathroom Bedroom Bedroom Bedroom