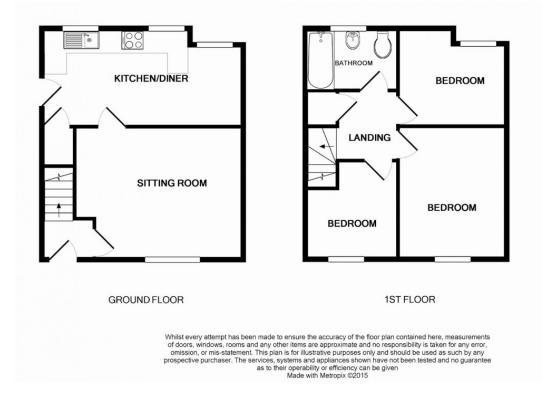

Ground Floor Sitting Room Kitchen / Diner First Floor Bathroom Bedroom Bedroom Bedroom

### **FloorPlans**