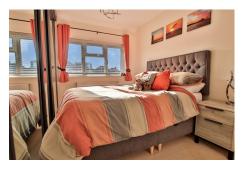

#### **Entrance Hall**

**Sitting Room / Dining Room -** 24' 1" x 11' 3" (7.34m x 3.43m)

**Kitchen** - 17' 8" x 6' 1" min (5.38m x 1.85m min)

**Lean To/Utility Room** - 26' 9" x 4' 3" (8.15m x 1.30m)

**Bedroom 1** - 12' 2" x 9' 0" (3.71m x 2.74m)

**Bedroom 2** - 9' 7" x 9' 2" (2.92m x 2.79m)

**Bedroom 3** - 9' 1" x 7' 9" (2.77m x 2.36m)