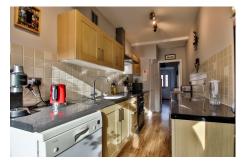

# St Annes Road, Claines, Worcester, WR3 7PG

Ref: 27318177

£295,000

As you step inside the property, you'll be greeted by a warm and welcoming entrance hallway. The spacious living room/diner is perfect for quality family time and entertaining guests. The kitchen has all the space you need to whip up delicious meals and is sure to be the heart of the home.

#### **Entrance Hall**

**Sitting Room / Dining Room -** 24' 1" x 11' 3" (7.34m x 3.43m)

**Kitchen** - 17' 8" x 6' 1" min (5.38m x 1.85m min)

**Lean To/Utility Room** - 26' 9" x 4' 3" (8.15m x 1.30m)

**Bedroom 1** - 12' 2" x 9' 0" (3.71m x 2.74m)