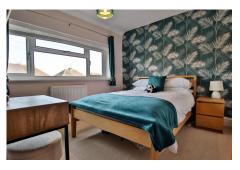

#### **Entrance Hall**

**Sitting Room / Dining Room -** 24' 1" x 11' 3" (7.34m x 3.43m)

**Kitchen** - 17' 8" x 6' 1" min (5.38m x 1.85m min)

**Lean To/Utility Room** - 26' 9" x 4' 3" (8.15m x 1.30m)

**Bedroom 1** - 12' 2" x 9' 0" (3.71m x 2.74m)

**Bedroom 2** - 9' 7" x 9' 2" (2.92m x 2.79m)

**Bedroom 3** - 9' 1" x 7' 9" (2.77m x 2.36m)