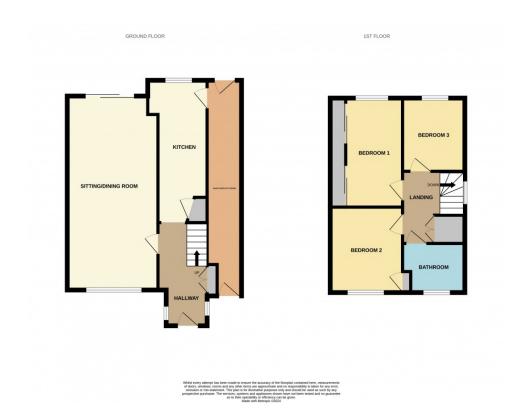

## **FloorPlans**

Telephone: 01905 616330

Email: info@sheltonandlines.co.uk 37 Droitwich Road,Worcester, WR3 7LG

#### **Entrance Hall**

**Sitting Room / Dining Room -** 24' 1" x 11' 3" (7.34m x 3.43m)

**Kitchen** - 17' 8" x 6' 1" min (5.38m x 1.85m min)

**Lean To/Utility Room** - 26' 9" x 4' 3" (8.15m x 1.30m)

**Bedroom 1** - 12' 2" x 9' 0" (3.71m x 2.74m)

**Bedroom 2** - 9' 7" x 9' 2" (2.92m x 2.79m)

**Bedroom 3** - 9' 1" x 7' 9" (2.77m x 2.36m)

#### **Bathroom**

**Agents Note** - Please note that a Buyers Fee of £480 including VAT is payable at the point of an offer being accepted to Shelton & Lines – for terms and conditions please see Shelton & Lines website under the Sales Tab and "Buyer's Info" page.