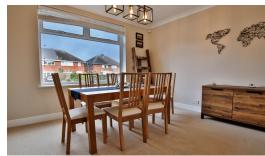

# St Annes Road, Claines, Worcester, WR3 7PG

Ref: 27318177

£295,000

As you step inside the property, you'll be greeted by a warm and welcoming entrance hallway. The spacious living room/diner is perfect for quality family time and entertaining guests. The kitchen has all the space you need to whip up delicious meals and is sure to be the heart of the home.

#### **Entrance Hall**

**Sitting Room / Dining Room -** 24' 1" x 11' 3" (7.34m x 3.43m)

**Kitchen** - 17' 8" x 6' 1" min (5.38m x 1.85m min)

**Lean To/Utility Room** - 26' 9" x 4' 3" (8.15m x 1.30m)

**Bedroom 1** - 12' 2" x 9' 0" (3.71m x 2.74m)