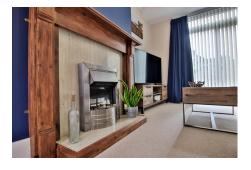

#### **Entrance Hall**

**Sitting Room / Dining Room -** 24' 1" x 11' 3" (7.34m x 3.43m)

**Kitchen** - 17' 8" x 6' 1" min (5.38m x 1.85m min)

**Lean To/Utility Room** - 26' 9" x 4' 3" (8.15m x 1.30m)

**Bedroom 1** - 12' 2" x 9' 0" (3.71m x 2.74m)