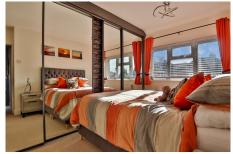

#### **Entrance Hall**

**Sitting Room / Dining Room -** 24' 1" x 11' 3" (7.34m x 3.43m)

**Kitchen** - 17' 8" x 6' 1" min (5.38m x 1.85m min)

**Lean To/Utility Room** - 26' 9" x 4' 3" (8.15m x 1.30m)

**Bedroom 1** - 12' 2" x 9' 0" (3.71m x 2.74m)

**Bedroom 2** - 9' 7" x 9' 2" (2.92m x 2.79m)

**Bedroom 3** - 9' 1" x 7' 9" (2.77m x 2.36m)