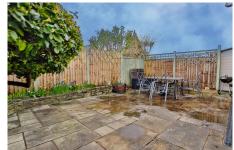

But that's not all - the boarded loft space is perfect for storage and could even be converted into an extra room for your growing family. Outside, you'll find a driveway and a low-maintenance rear garden, providing the perfect space for outdoor play and relaxation.