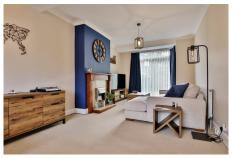

#### **Entrance Hall**

**Sitting Room / Dining Room -** 24' 1" x 11' 3" (7.34m x 3.43m)

**Kitchen** - 17' 8" x 6' 1" min (5.38m x 1.85m min)

**Lean To/Utility Room** - 26' 9" x 4' 3" (8.15m x 1.30m)

**Bedroom 1** - 12' 2" x 9' 0" (3.71m x 2.74m)