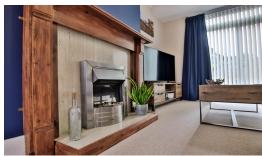

# St Annes Road, Claines, Worcester, WR3 7PG

Ref: 27318177

£295,000

As you step inside the property, you'll be greeted by a warm and welcoming entrance hallway. The spacious living room/diner is perfect for quality family time and entertaining guests. The kitchen has all the space you need to whip up delicious meals and is sure to be the heart of the home.

#### **Entrance Hall**

**Sitting Room / Dining Room -** 24' 1" x 11' 3" (7.34m x 3.43m)

**Kitchen** - 17' 8" x 6' 1" min (5.38m x 1.85m min)

**Lean To/Utility Room** - 26' 9" x 4' 3" (8.15m x 1.30m)

**Bedroom 1** - 12' 2" x 9' 0" (3.71m x 2.74m)