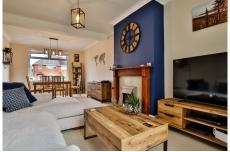

# St Annes Road, Claines, Worcester, WR3 7PG

Ref: 27318177

£295,000

As you step inside the property, you'll be greeted by a warm and welcoming entrance hallway. The spacious living room/diner is perfect for quality family time and entertaining guests. The kitchen has all the space you need to whip up delicious meals and is sure to be the heart of the home.

#### **Entrance Hall**

**Sitting Room / Dining Room -** 24' 1" x 11' 3" (7.34m x 3.43m)

**Kitchen** - 17' 8" x 6' 1" min (5.38m x 1.85m min)

**Lean To/Utility Room** - 26' 9" x 4' 3" (8.15m x 1.30m)

**Bedroom 1** - 12' 2" x 9' 0" (3.71m x 2.74m)