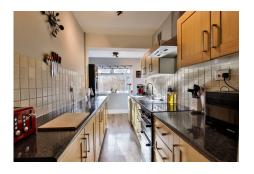

# St Annes Road, Claines, Worcester, WR3 7PG

Ref: 27318177

£295,000

As you step inside the property, you'll be greeted by a warm and welcoming entrance hallway. The spacious living room/diner is perfect for quality family time and entertaining guests. The kitchen has all the space you need to whip up delicious meals and is sure to be the heart of the home.

#### **Entrance Hall**

**Sitting Room / Dining Room -** 24' 1" x 11' 3" (7.34m x 3.43m)

**Kitchen** - 17' 8" x 6' 1" min (5.38m x 1.85m min)

**Lean To/Utility Room** - 26' 9" x 4' 3" (8.15m x 1.30m)

**Bedroom 1** - 12' 2" x 9' 0" (3.71m x 2.74m)