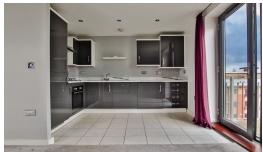

### **Property Description**

This exquisite upper floor apartment boasts two stunning bedrooms and is located in the highly sought-after area of Diglis Basin.

The master bedroom boasts an en-suite shower room, while the family bathroom is perfect for guests. The kitchen is fitted with a range of wall, drawer, and base units, along with top-of-the-range appliances such as an integrated oven, hob, extractor fan, fridge freezer, dishwasher, and washer dryer. The master bedroom features double wardrobes, allowing for ample storage space. The apartment also benefits from central heating, double-glazing, secure allocated parking, and additional visitor passes, ensuring both comfort and security for residents and guests alike.