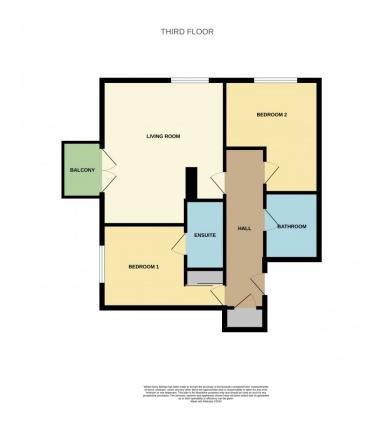

#### **Entrance Hall**

Living Room and Kitchen Area - 16' 4" max x 16' 1" max (4.98m max x 4.90m max)

**Bedroom 1 with Ensuite** - 10' 7" min x 9' 5" (3.23m min x 2.87m)

**Bedroom 2** - 12' 9" max x 10' 8" (3.89m max x 3.25m)

### **FloorPlans**

Telephone: 01905 616330

Email: info@sheltonandlines.co.uk 37 Droitwich Road,Worcester, WR3 7LG