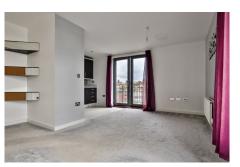

#### **Entrance Hall**

Living Room and Kitchen Area - 16' 4" max x 16' 1" max (4.98m max x 4.90m max)

**Bedroom 1 with Ensuite** - 10' 7" min x 9' 5" (3.23m min x 2.87m)

**Bedroom 2** - 12' 9" max x 10' 8" (3.89m max x 3.25m)