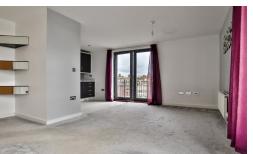

### **Property Description**

This exquisite upper floor apartment boasts two stunning bedrooms and is located in the highly sought-after area of Diglis Basin.

The master bedroom boasts an en-suite shower room, while the family bathroom is perfect for guests. The kitchen is fitted with a range of wall, drawer, and base units, along with top-of-the-range appliances such as an integrated oven, hob, extractor fan, fridge freezer, dishwasher, and washer dryer. The master bedroom features double wardrobes, allowing for ample storage space. The apartment also benefits from central heating, double-glazing, secure allocated parking, and additional visitor passes, ensuring both comfort and security for residents and guests alike.