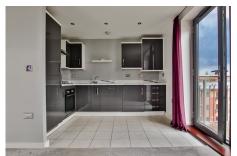

### **Property Description**

This exquisite upper floor apartment boasts two stunning bedrooms and is located in the highly sought-after area of Diglis Basin.

The master bedroom boasts an en-suite shower room, while the family bathroom is perfect for guests. The kitchen is fitted with a range of wall, drawer, and base units, along with top-of-the-range appliances such as an integrated oven, hob, extractor fan, fridge freezer, dishwasher, and washer dryer. The master bedroom features double wardrobes, allowing for ample storage space. The apartment also benefits from central heating, double-glazing, secure allocated parking, and additional visitor passes, ensuring both comfort and security for residents and guests alike.