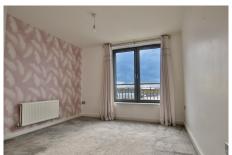

### **Property Description**

This exquisite upper floor apartment boasts two stunning bedrooms and is located in the highly sought-after area of Diglis Basin.

The master bedroom boasts an en-suite shower room, while the family bathroom is perfect for guests. The kitchen is fitted with a range of wall, drawer, and base units, along with top-of-the-range appliances such as an integrated oven, hob, extractor fan, fridge freezer, dishwasher, and washer dryer. The master bedroom features double wardrobes, allowing for ample storage space. The apartment also benefits from central heating, double-glazing, secure allocated parking, and additional visitor passes, ensuring both comfort and security for residents and guests alike.

#### **Entrance Hall**

Living Room and Kitchen Area - 16' 4" max x 16' 1" max (4.98m max x 4.90m max)

**Bedroom 1 with Ensuite** - 10' 7" min x 9' 5" (3.23m min x 2.87m)

**Bedroom 2** - 12' 9" max x 10' 8" (3.89m max x 3.25m)