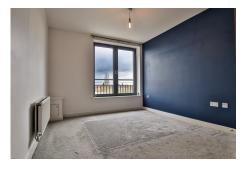

### **Property Description**

This exquisite upper floor apartment boasts two stunning bedrooms and is located in the highly sought-after area of Diglis Basin.

The master bedroom boasts an en-suite shower room, while the family bathroom is perfect for guests. The kitchen is fitted with a range of wall, drawer, and base units, along with top-of-the-range appliances such as an integrated oven, hob, extractor fan, fridge freezer, dishwasher, and washer dryer. The master bedroom features double wardrobes, allowing for ample storage space. The apartment also benefits from central heating, double-glazing, secure allocated parking, and additional visitor passes, ensuring both comfort and security for residents and guests alike.

#### **Entrance Hall**

Living Room and Kitchen Area - 16' 4" max x 16' 1" max (4.98m max x 4.90m max)

**Bedroom 1 with Ensuite** - 10' 7" min x 9' 5" (3.23m min x 2.87m)

**Bedroom 2** - 12' 9" max x 10' 8" (3.89m max x 3.25m)