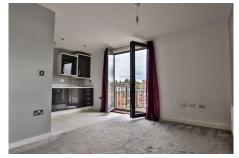

## Woodhouse Close, Diglis, Worcester, WR5 3FT

£195,000

Ref: 27323305

Enjoying easy access to the City Centre, River walks, and other local amenities, this apartment comes with its own style of living. A long entrance hallway leads to a spacious lounge with an open plan kitchen, perfect for entertaining, that also leads on to your very own balcony.

### **Property Description**

This exquisite upper floor apartment boasts two stunning bedrooms and is located in the highly sought-after area of Diglis Basin.

The master bedroom boasts an en-suite shower room, while the family bathroom is perfect for guests. The kitchen is fitted with a range of wall, drawer, and base units, along with top-of-the-range appliances such as an integrated oven, hob, extractor fan, fridge freezer, dishwasher, and washer dryer. The master bedroom features double wardrobes, allowing for ample storage space. The apartment also benefits from central heating, double-glazing, secure allocated parking, and additional visitor passes, ensuring both comfort and security for residents and guests alike.

#### **Entrance Hall**

Living Room and Kitchen Area - 16' 4" max x 16' 1" max (4.98m max x 4.90m max)

**Bedroom 1 with Ensuite** - 10' 7" min x 9' 5" (3.23m min x 2.87m)

**Bedroom 2** - 12' 9" max x 10' 8" (3.89m max x 3.25m)