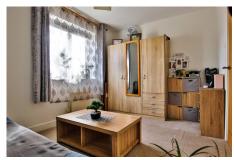

### **Entrance Porch**

**Living Room** - 16' 5" x 11' 7" (5.00m x 3.53m)

Kitchen/Dining Room - 12' 7" x 11' 7" (3.84m x 3.53m)

Bedroom 1 and Dressing Room - 11' 7" x 9' 2" (3.53m x 2.79m)

Bedroom 2 - 11' 7" x 8' 5" (3.53m x 2.57m)