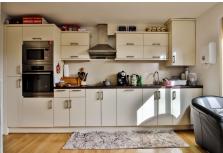

# **Property Description**

This property is perfect for first-time buyers or investors and is being offered with no onward chain. The house comprises a living room, a kitchen/diner, two double bedrooms, and a bathroom.

### **Entrance Porch**

**Living Room** - 16' 5" x 11' 7" (5.00m x 3.53m)

Kitchen/Dining Room - 12' 7" x 11' 7" (3.84m x 3.53m)

Bedroom 1 and Dressing Room - 11' 7" x 9' 2" (3.53m x 2.79m)

Bedroom 2 - 11' 7" x 8' 5" (3.53m x 2.57m)