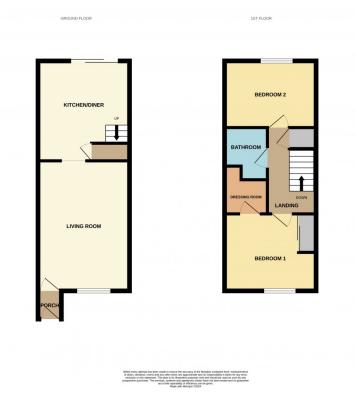

### **Entrance Porch**

**Living Room** - 16' 5" x 11' 7" (5.00m x 3.53m)

Kitchen/Dining Room - 12' 7" x 11' 7" (3.84m x 3.53m)

Bedroom 1 and Dressing Room - 11' 7" x 9' 2" (3.53m x 2.79m)

Bedroom 2 - 11' 7" x 8' 5" (3.53m x 2.57m)

## **FloorPlans**