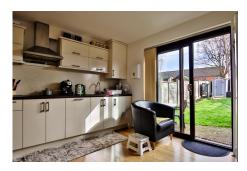

# **Property Description**

This property is perfect for first-time buyers or investors and is being offered with no onward chain. The house comprises a living room, a kitchen/diner, two double bedrooms, and a bathroom.

### **Entrance Porch**

**Living Room** - 16' 5" x 11' 7" (5.00m x 3.53m)

Kitchen/Dining Room - 12' 7" x 11' 7" (3.84m x 3.53m)

Bedroom 1 and Dressing Room - 11' 7" x 9' 2" (3.53m x 2.79m)

Bedroom 2 - 11' 7" x 8' 5" (3.53m x 2.57m)