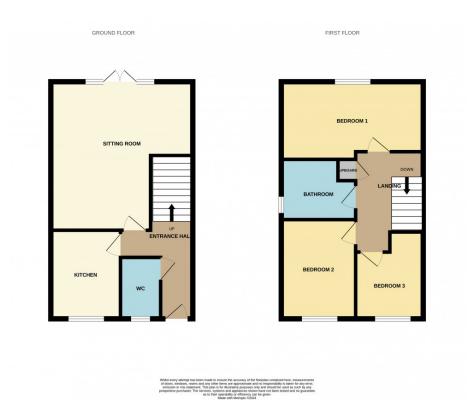

## Whinfield Gardens, Claines, Worcester, WR3 7HN

£1,095/mth.

Ref: 27346530

LET AGREED - A fantastic modern style mid mews house situated within a private secure gated complex to the North of Worcester City Centre well placed for good schooling, transport links and local facilities. Benefitting from gas fired central heating and double glazing the accommodation comprises; Canopy Porch, Reception Hall, Cloakroom, Fitted Kitchen with oven and hob and superb sized Sitting Room/Dining Room. On the first floor; Three Bedrooms and Bathroom with shower. Outside; Lawned Rear Garden with patio and wooden shed, One Secure Allocated Parking Space, Visitors Car Parking Spaces and Bicycle Storage. EPC RATING - C77. COUNCIL TAX BAND - C - WORCESTER COUNCIL. AVAILABLE MID APRIL. VIEWING IS RECOMMENDED! LET AGREED.

## **FloorPlans**

Telephone: 01905 616330

Email: info@sheltonandlines.co.uk 37 Droitwich Road,Worcester, WR3 7LG