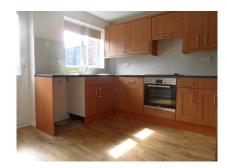

## Whitewood Way, Spetchley, Worcester, WR5 2LN

£875/mth.

Ref: 27343686

LET AGREED - A particularly well presented and upgraded unfurnished modern style mid terraced house situated within a no through road overlooking a green to the front. Benefitting from gas fired central heating and double glazing the accommodation comprises; Sitting Room and Fitted Dining Kitchen with a range of integrated appliances. On the first floor; Two Bedrooms and Bathroom with shower. Outside; Low Maintenance Gravelled Front Garden and Lawned Rear Garden. EPC RATING. C69. COUNCIL TAX BAND - B- WORCESTER COUNCIL. AVAILABLE MID APRIL 2024. LET AGREED.