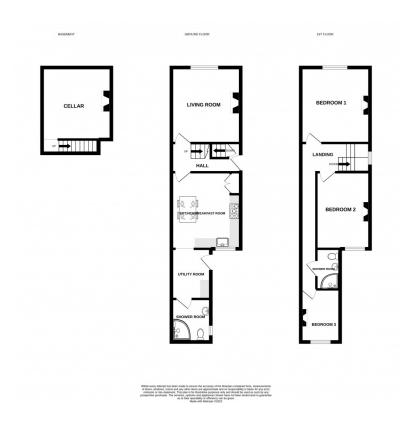

The ground floor comprises an Entrance Hall, Living Room, Kitchen/Dining Room, Utility area, and a Modern Shower Room, the entrance hall also gives access to the spacious Converted Cellar Room.

On the First Floor, there are Three Good Sized Bedrooms & a further Shower Room.

Externally the Gorgeous rear garden is separated into three sections, a Laid-to-Lawn Garden with a seating area at one end and a growing area to the rear.

Council Tax Band A - Worcester Council

**Entrance Hall** 

**Living Room** - 11' 4" x 12' 5" (3.45m x 3.78m)

**Kitchen/Dining Room** - 11' 4" x 12' 6" (3.45m x 3.81m)

**Utility** - 6' 5" x 8' 3" (1.96m x 2.51m)

**Shower Room** 

**Bedroom One** - 11' 3" x 12' 6" (3.43m x 3.81m)

**Bedroom Two** - 8' 7" x 12' 6" (2.62m x 3.81m)

**Bedroom Three/Study** - 6' 6" x 9' 0" (1.98m x 2.74m)

**Shower Room First Floor** 

**Converted Cellar** 

**Agent's Note** - Please note that a Buyers Fee of £480 including VAT is payable at the point of an offer being accepted to Shelton & Lines – for terms and conditions please see Shelton & Lines website under the Sales Tab and "Buyer's Info" page.