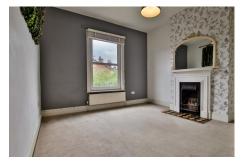

**Living Room** - 11' 4" x 12' 5" (3.45m x 3.78m)

**Kitchen/Dining Room** - 11' 4" x 12' 6" (3.45m x 3.81m)

**Utility** - 6' 5" x 8' 3" (1.96m x 2.51m)

**Shower Room** 

**Bedroom One** - 11' 3" x 12' 6" (3.43m x 3.81m)