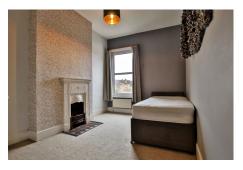

The ground floor comprises an Entrance Hall, Living Room, Kitchen/Dining Room, Utility area, and a Modern Shower Room, the entrance hall also gives access to the spacious Converted Cellar Room.

On the First Floor, there are Three Good Sized Bedrooms & a further Shower Room.

**Bedroom Two** - 8' 7" x 12' 6" (2.62m x 3.81m)

**Bedroom Three/Study** - 6' 6" x 9' 0" (1.98m x 2.74m)

**Shower Room First Floor** 

**Converted Cellar** 

**Agent's Note** - Please note that a Buyers Fee of £480 including VAT is payable at the point of an offer being accepted to Shelton & Lines – for terms and conditions please see Shelton & Lines website under the Sales Tab and "Buyer's Info" page.