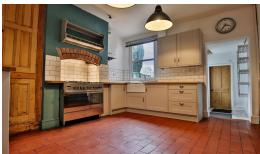

## **Property Description**

This beautiful home boasts an abundance of character and charm, with features such as red quarry tiled flooring, period features throughout, and a feature open fireplace. The house is located on a quiet no-through road and is in close proximity to excellent schools.

The ground floor comprises an Entrance Hall, Living Room, Kitchen/Dining Room, Utility area, and a Modern Shower Room, the entrance hall also gives access to the spacious Converted Cellar Room.

On the First Floor, there are Three Good Sized Bedrooms & a further Shower Room.

**Living Room** - 11' 4" x 12' 5" (3.45m x 3.78m)

**Kitchen/Dining Room** - 11' 4" x 12' 6" (3.45m x 3.81m)

**Utility** - 6' 5" x 8' 3" (1.96m x 2.51m)

**Shower Room** 

**Bedroom One** - 11' 3" x 12' 6" (3.43m x 3.81m)