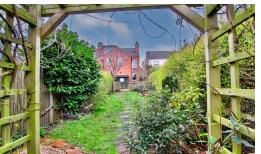

Externally the Gorgeous rear garden is separated into three sections, a Laid-to-Lawn Garden with a seating area at one end and a growing area to the rear.

Council Tax Band A - Worcester Council

**Entrance Hall** 