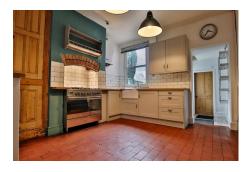

**Living Room** - 11' 4" x 12' 5" (3.45m x 3.78m)

**Kitchen/Dining Room** - 11' 4" x 12' 6" (3.45m x 3.81m)

**Utility** - 6' 5" x 8' 3" (1.96m x 2.51m)

**Shower Room** 

**Bedroom One** - 11' 3" x 12' 6" (3.43m x 3.81m)