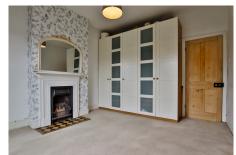

**Living Room** - 11' 4" x 12' 5" (3.45m x 3.78m)

**Kitchen/Dining Room** - 11' 4" x 12' 6" (3.45m x 3.81m)

**Utility** - 6' 5" x 8' 3" (1.96m x 2.51m)

**Shower Room** 

**Bedroom One** - 11' 3" x 12' 6" (3.43m x 3.81m)