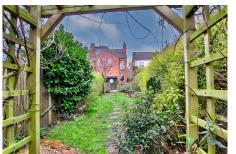

Externally the Gorgeous rear garden is separated into three sections, a Laid-to-Lawn Garden with a seating area at one end and a growing area to the rear.

Council Tax Band A - Worcester Council

**Entrance Hall** 