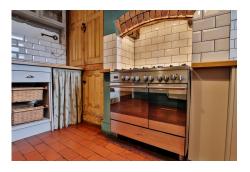

## **Property Description**

This beautiful home boasts an abundance of character and charm, with features such as red quarry tiled flooring, period features throughout, and a feature open fireplace. The house is located on a quiet no-through road and is in close proximity to excellent schools.

**Living Room** - 11' 4" x 12' 5" (3.45m x 3.78m)

**Kitchen/Dining Room** - 11' 4" x 12' 6" (3.45m x 3.81m)

**Utility** - 6' 5" x 8' 3" (1.96m x 2.51m)

**Shower Room** 

**Bedroom One** - 11' 3" x 12' 6" (3.43m x 3.81m)