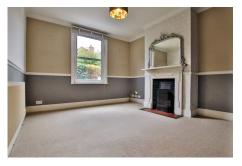

**Living Room** - 11' 4" x 12' 5" (3.45m x 3.78m)

**Kitchen/Dining Room** - 11' 4" x 12' 6" (3.45m x 3.81m)

**Utility** - 6' 5" x 8' 3" (1.96m x 2.51m)

**Shower Room** 

**Bedroom One** - 11' 3" x 12' 6" (3.43m x 3.81m)