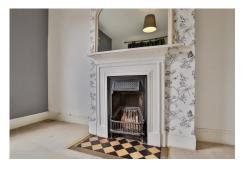

## **Property Description**

This beautiful home boasts an abundance of character and charm, with features such as red quarry tiled flooring, period features throughout, and a feature open fireplace. The house is located on a quiet no-through road and is in close proximity to excellent schools.

**Living Room** - 11' 4" x 12' 5" (3.45m x 3.78m)

**Kitchen/Dining Room** - 11' 4" x 12' 6" (3.45m x 3.81m)

**Utility** - 6' 5" x 8' 3" (1.96m x 2.51m)

**Shower Room** 

**Bedroom One** - 11' 3" x 12' 6" (3.43m x 3.81m)