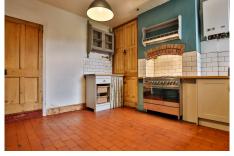

## **Property Description**

This beautiful home boasts an abundance of character and charm, with features such as red quarry tiled flooring, period features throughout, and a feature open fireplace. The house is located on a quiet no-through road and is in close proximity to excellent schools.

**Living Room** - 11' 4" x 12' 5" (3.45m x 3.78m)

**Kitchen/Dining Room** - 11' 4" x 12' 6" (3.45m x 3.81m)

**Utility** - 6' 5" x 8' 3" (1.96m x 2.51m)

**Shower Room** 

**Bedroom One** - 11' 3" x 12' 6" (3.43m x 3.81m)