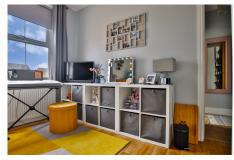

On the ground floor, you'll find the living room, dining room, kitchen, and a cloakroom. Additionally, there is a useful cellar room which is currently being used as a third bedroom.

The first floor comprises two bedrooms, both with access to a separate bathroom.

**Dining Room** 

**Kitchen** - 12' 4" x 6' 8" (3.76m x 2.03m)

Cloakroom/Utility

**Converted Cellar** - 11' 5" x 10' 5" (3.48m x 3.17m)

**Bedroom 1** - 15' 5" x 11' 3" (4.70m x 3.43m)

Bedroom 2

**Bathroom** 