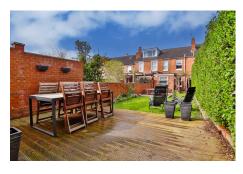

Outside, the impressive rear garden features a well-manicured lawn and a decked area, ideal for hosting summer BBQs.

Council Tax Band B - Worcester Council

**Living Room** - 12' 0" x 11' 2" (3.66m x 3.40m)