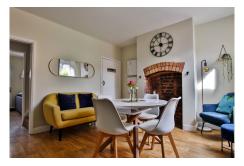

## **Property Description**

This spacious Victorian property is situated on a peaceful street and is conveniently located within walking distance of Gheluvelt Park.

The house retains its period charm with exposed fireplaces and high ceilings, which add to its overall appeal.

Outside, the impressive rear garden features a well-manicured lawn and a decked area, ideal for hosting summer BBQs.

Council Tax Band B - Worcester Council

**Living Room** - 12' 0" x 11' 2" (3.66m x 3.40m)