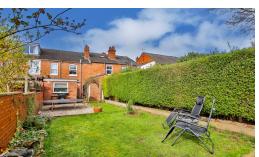

Outside, the impressive rear garden features a well-manicured lawn and a decked area, ideal for hosting summer BBQs.

Council Tax Band B - Worcester Council

**Living Room** - 12' 0" x 11' 2" (3.66m x 3.40m)