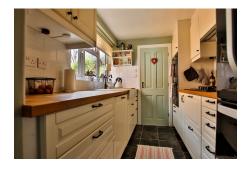

On the ground floor, you'll find the living room, dining room, kitchen, and a cloakroom. Additionally, there is a useful cellar room which is currently being used as a third bedroom.

The first floor comprises two bedrooms, both with access to a separate bathroom.

**Dining Room** 

**Kitchen** - 12' 4" x 6' 8" (3.76m x 2.03m)

Cloakroom/Utility

**Converted Cellar** - 11' 5" x 10' 5" (3.48m x 3.17m)

**Bedroom 1** - 15' 5" x 11' 3" (4.70m x 3.43m)

Bedroom 2

**Bathroom** 