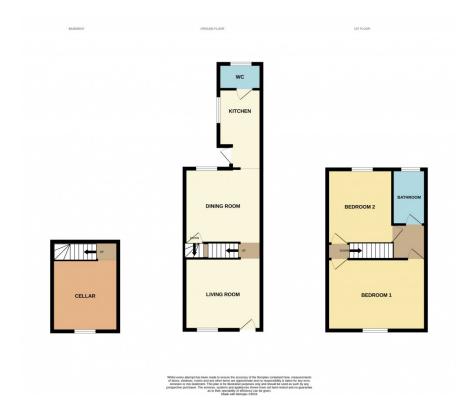

On the ground floor, you'll find the living room, dining room, kitchen, and a cloakroom. Additionally, there is a useful cellar room which is currently being used as a third bedroom.

The first floor comprises two bedrooms, both with access to a separate bathroom.

**Dining Room** 

**Kitchen** - 12' 4" x 6' 8" (3.76m x 2.03m)

Cloakroom/Utility

**Converted Cellar** - 11' 5" x 10' 5" (3.48m x 3.17m)

**Bedroom 1** - 15' 5" x 11' 3" (4.70m x 3.43m)

Bedroom 2

**Bathroom** 