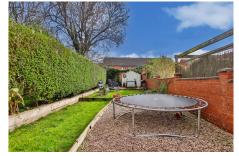

Outside, the impressive rear garden features a well-manicured lawn and a decked area, ideal for hosting summer BBQs.

Council Tax Band B - Worcester Council

**Living Room** - 12' 0" x 11' 2" (3.66m x 3.40m)