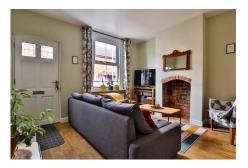

## **Property Description**

This spacious Victorian property is situated on a peaceful street and is conveniently located within walking distance of Gheluvelt Park.

The house retains its period charm with exposed fireplaces and high ceilings, which add to its overall appeal.

Outside, the impressive rear garden features a well-manicured lawn and a decked area, ideal for hosting summer BBQs.

Council Tax Band B - Worcester Council

**Living Room** - 12' 0" x 11' 2" (3.66m x 3.40m)