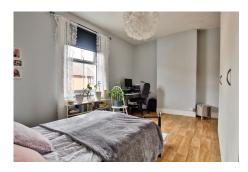

On the ground floor, you'll find the living room, dining room, kitchen, and a cloakroom. Additionally, there is a useful cellar room which is currently being used as a third bedroom.

The first floor comprises two bedrooms, both with access to a separate bathroom.

Outside, the impressive rear garden features a well-manicured lawn and a decked area, ideal for hosting summer BBQs.

Council Tax Band B - Worcester Council

**Living Room** - 12' 0" x 11' 2" (3.66m x 3.40m)