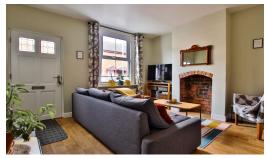

On the ground floor, you'll find the living room, dining room, kitchen, and a cloakroom. Additionally, there is a useful cellar room which is currently being used as a third bedroom.

The first floor comprises two bedrooms, both with access to a separate bathroom.

Outside, the impressive rear garden features a well-manicured lawn and a decked area, ideal for hosting summer BBQs.

Council Tax Band B - Worcester Council

**Living Room** - 12' 0" x 11' 2" (3.66m x 3.40m)