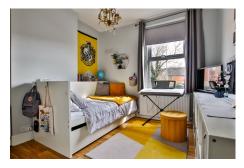

On the ground floor, you'll find the living room, dining room, kitchen, and a cloakroom. Additionally, there is a useful cellar room which is currently being used as a third bedroom.

The first floor comprises two bedrooms, both with access to a separate bathroom.

**Dining Room** 

**Kitchen** - 12' 4" x 6' 8" (3.76m x 2.03m)

Cloakroom/Utility

**Converted Cellar** - 11' 5" x 10' 5" (3.48m x 3.17m)

**Bedroom 1** - 15' 5" x 11' 3" (4.70m x 3.43m)

Bedroom 2

**Bathroom** 