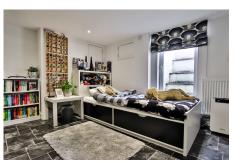

On the ground floor, you'll find the living room, dining room, kitchen, and a cloakroom. Additionally, there is a useful cellar room which is currently being used as a third bedroom.

The first floor comprises two bedrooms, both with access to a separate bathroom.

**Dining Room** 

**Kitchen** - 12' 4" x 6' 8" (3.76m x 2.03m)

Cloakroom/Utility

**Converted Cellar** - 11' 5" x 10' 5" (3.48m x 3.17m)

**Bedroom 1** - 15' 5" x 11' 3" (4.70m x 3.43m)

Bedroom 2

**Bathroom** 