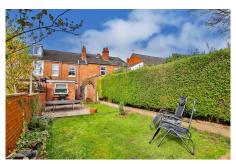

Outside, the impressive rear garden features a well-manicured lawn and a decked area, ideal for hosting summer BBQs.

Council Tax Band B - Worcester Council

**Living Room** - 12' 0" x 11' 2" (3.66m x 3.40m)