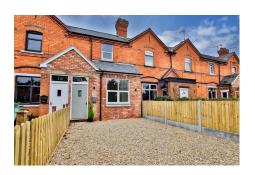

Council Tax Band B - Malvern Hills

Entrance Porch Living Room - 16' 6" x 13' 1" (5.03m x 3.99m) Kitchen/Dining Room - 13' 8" x 10' 8" (4.17m x 3.25m) Cloakroom Bedroom 1 - 10' 9" x 8' 7" (3.28m x 2.62m) Bedroom 2 - 12' 1" x 6' 7" (3.68m x 2.01m) Bathroom Bedroom 3 - 10' 9" min x 8' 7" (3.28m min x 2.62m)