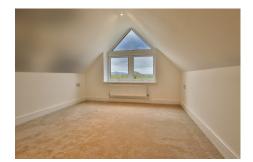

Council Tax Band B - Malvern Hills

Entrance Porch Living Room - 16' 6" x 13' 1" (5.03m x 3.99m) Kitchen/Dining Room - 13' 8" x 10' 8" (4.17m x 3.25m) Cloakroom Bedroom 1 - 10' 9" x 8' 7" (3.28m x 2.62m) Bedroom 2 - 12' 1" x 6' 7" (3.68m x 2.01m) Bathroom Bedroom 3 - 10' 9" min x 8' 7" (3.28m min x 2.62m)