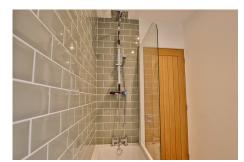

Council Tax Band B - Malvern Hills

Entrance Porch Living Room - 16' 6" x 13' 1" (5.03m x 3.99m) Kitchen/Dining Room - 13' 8" x 10' 8" (4.17m x 3.25m) Cloakroom Bedroom 1 - 10' 9" x 8' 7" (3.28m x 2.62m) Bedroom 2 - 12' 1" x 6' 7" (3.68m x 2.01m) Bathroom Bedroom 3 - 10' 9" min x 8' 7" (3.28m min x 2.62m)