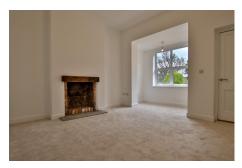

Council Tax Band B - Malvern Hills

Entrance Porch Living Room - 16' 6" x 13' 1" (5.03m x 3.99m) Kitchen/Dining Room - 13' 8" x 10' 8" (4.17m x 3.25m) Cloakroom Bedroom 1 - 10' 9" x 8' 7" (3.28m x 2.62m) Bedroom 2 - 12' 1" x 6' 7" (3.68m x 2.01m) Bathroom Bedroom 3 - 10' 9" min x 8' 7" (3.28m min x 2.62m)