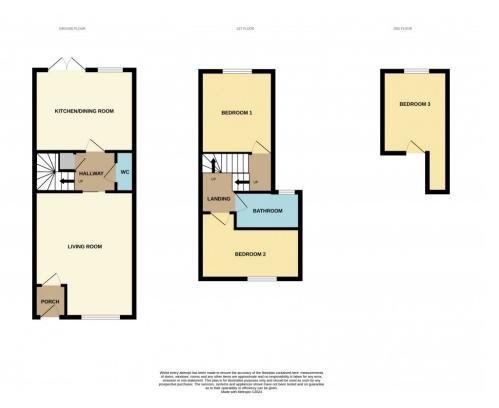

Council Tax Band B - Malvern Hills

Entrance Porch Living Room - 16' 6" x 13' 1" (5.03m x 3.99m) Kitchen/Dining Room - 13' 8" x 10' 8" (4.17m x 3.25m) Cloakroom Bedroom 1 - 10' 9" x 8' 7" (3.28m x 2.62m) Bedroom 2 - 12' 1" x 6' 7" (3.68m x 2.01m) Bathroom Bedroom 3 - 10' 9" min x 8' 7" (3.28m min x 2.62m)

#### **FloorPlans**

Telephone: 01905 616330 Email: info@sheltonandlines.co.uk 37 Droitwich Road,Worcester, WR3 7LG