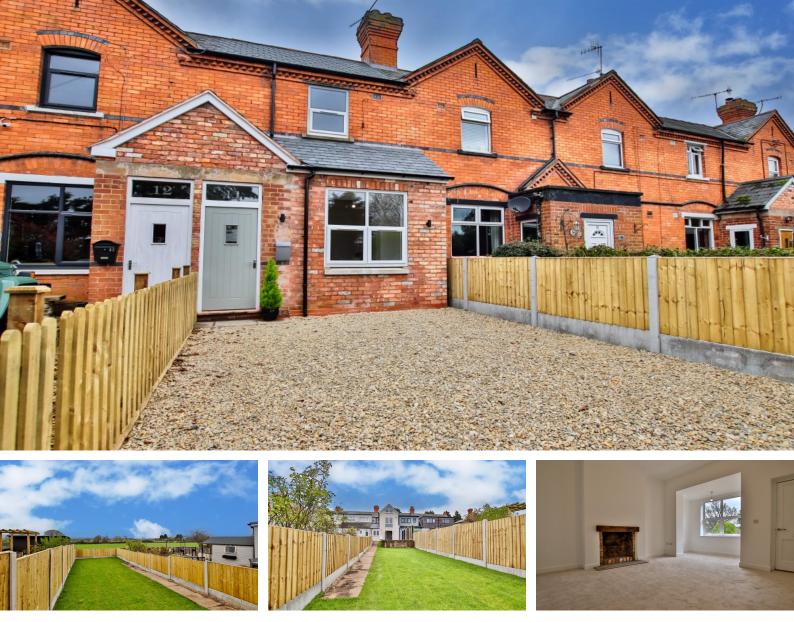

#### Broomhall, Worcester, WR5 2NX

# £335,000

Ref: 27448909

Introducing a stunningly renovated three-bedroom mid-terrace character property nestled in the highly sought-after Broomhall area. The property has undergone a complete transformation from top to bottom, resulting in a beautifully presented home that boasts off-road parking, breathtaking countryside views, and easy access to Worcestershire Parkway Railway Station and the M5 motorway.

## **Property Description**

Perfect for families, the property is located within the popular catchment area of Kempsey Primary School and Hanley Castle High School. Or just perfect for those wanting a cottage where all you need to do is unpack, turn on the kettle and relax in your new home.

This is an opportunity not to be missed! Experience the best of both worlds with a charming countryside retreat that is still close enough to all the amenities you need and being offered with NO ONWARD CHAIN.